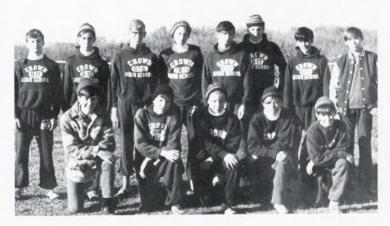

## Indoor Track

Row 1: Gary Sances, Bob Van Ness, Bob Tsikretsis, Mike Prehn. Row 2: Bob Perzon, Joe Bernard, Mike Fawn, Tom Fischer, Craig Pierce. Row 3: Mike Mally, Norm Roy, Jim Freeman, Kevin Kalish, Dave Shanaberger, Jeff Clark.

# Freshman and Sophomore Indoor Track

Row 1: Trent Bovee, Mike Spence, Jim McAllister, Gary Kasmaka, Rick Naatz, Robert Sloma. Row 2: Steve Prehn, Mike Findling, Bill Cook, Larry Ottley, Rick Wydra, Bob Elliott. Row 3: Glen Oberlin, Jim Sweitzer, Dan Seaman, Mike Drake, Ray Passarelli, Greg Jackson, Don Stewart, Gene Rothert.