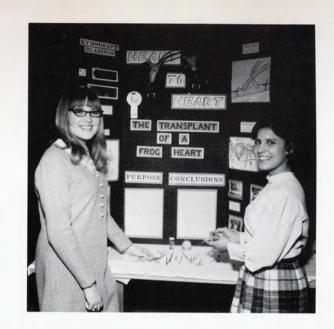

Bryant, John Terry, Ray Zinke, Kim Householder, Art Zalud, Mike Frank.





























# Sophomore Wrestling









Fun Fair "70"











## Indoor Track





















Row 1: Gary Sances, Bob Van Ness, Bob Tsikretsis, Mike Prehn. Row 2: Bob Perzon, Joe Bernard, Mike Fawn, Tom Fischer, Craig Pierce. Row 3: Mike Mally, Norm Roy, Jim Freeman, Kevin Kalish, Dave Shanaberger, Jeff Clark.









# Freshman and Sophomore Indoor Track

Row 1: Trent Bovee, Mike Spence, Jim McAllister, Gary Kasmaka, Rick Naatz, Robert Sloma. Row 2: Steve Prehn, Mike Findling, Bill Cook, Larry Ottley, Rick Wydra, Bob Elliott. Row 3: Glen Oberlin, Jim Sweitzer, Dan Seaman, Mike Drake, Ray Passarelli, Greg Jackson, Don Stewart, Gene Rothert.







"Arsenic and Old Lace"





























#### Science Fair

















## Baseball











First Row: Don Bryant, manager; Coach Kowalski, Brent Basara, Joel Zimmerman, Bob Hynes, Bruce Edwards, Mike Elliott, Charles McLaughlin, Not identified, Coach Secrest. Second Row: Mike Mally, Mike Warner, Gene Spella, Mark Gibson, Bob Tsikretsis, Rick Evans, Harry Patrick, Larry Hanes, Mike Strink.

















Row 1: Marty Javyak, Joe Brezinski, Gary Irsik, Chuck Candy, Not identified. Row 2: Bob Hundley, Denniss Cunnally, John Mucci, Frank Simon, Bob Shaak, Not identified, Ed Cichowski. Row 3: Coach Rayka, Paul Dubkowski, Bob Zimmerman, Frank Pas, Rich Pollock, Chris Hume, Bill Lewis, Mike Kampert.



# Sophomore



#### Freshman Baseball Team

Row 1: Ray Passarelli, Bob Henning, Ron Fowler, Rick McCleer, Bob Hanes, G