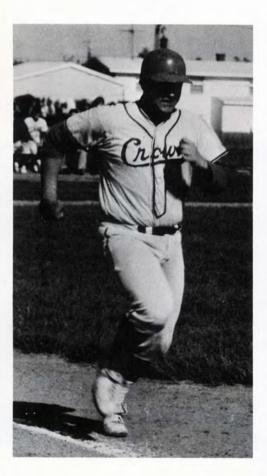

## Baseball

First Row: Don Bryant, manager; Coach Kowalski, Brent Basara, Joel Zimmerman, Bob Hynes, Bruce Edwards, Mike Elliott, Charles McLaughlin, Not identified, Coach Secrest. Second Row: Mike Mally, Mike Warner, Gene Spella, Mark Gibson, Bob Tsikretsis, Rick Evans, Harry Patrick, Larry Hanes, Mike Strink.