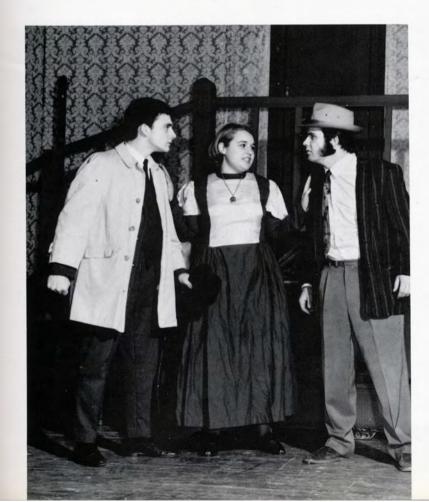

Bulow, Don Bryant, John Terry, Ray Zinke, Kim Householder, Art Zalud, Mike Frank.





























# Sophomore Wrestling









Fun Fair "70"











## Indoor Track





















Row 1: Gary Sances, Bob Van Ness, Bob Tsikretsis, Mike Prehn. Row 2: Bob Perzon, Joe Bernard, Mike Fawn, Tom Fischer, Craig Pierce. Row 3: Mike Mally, Norm Roy, Jim Freeman, Kevin Kalish, Dave Shanaberger, Jeff Clark.









# Freshman and Sophomore Indoor Track

Row 1: Trent Bovee, Mike Spence, Jim McAllister, Gary Kasmaka, Rick Naatz, Robert Sloma. Row 2: Steve Prehn, Mike Findling, Bill Cook, Larry Ottley, Rick Wydra, Bob Elliott. Row 3: Glen Oberlin, Jim Sweitzer, Dan Seaman, Mike Drake, Ray Passarelli, Greg Jackson, Don Stewart, Gene Rothert.







"Arsenic and Old Lace"





























#### Science Fair

















## Baseball











First Row: Don Bryant, manager; Coach Kowalski, Brent Basara, Joel Zimmerman, Bob Hynes, Bruce Edwards, Mike Elliott, Charles McLaughlin, Not identified, Coach Secrest. Second Row: Mike Mally, Mike Warner, Gene Spella, Mark Gibson, Bob Tsikretsis, Rick Evans, Harry Patrick, Larry Hanes, Mike Strink.

















Row 1: Marty Javyak, Joe Brezinski, Gary Irsik, Chuck Candy, Not identified. Row 2: Bob Hundley, Denniss Cunnally, John Mucci, Frank Simon, Bob Shaak, Not identified, Ed Cichowski. Row 3: Coach Rayka, Paul Dubkowski, Bob Zimmerman, Frank Pas, Rich Pollock, Chris Hume, Bill Lewis, Mike Kampert.



# Sophomore



#### Freshman Baseball Team

Row 1: Ray Passarelli, Bob Henning, Ron Fowler, Rick McCleer,