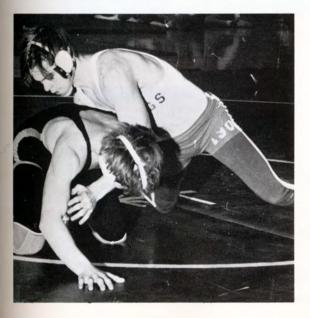

# Wrestling

Row One, Left to Right: Mike Bierdemann, Darryl Yamashita, Bob St. Joesph, Don Keller, John Walker, Gary Richlinski. Row Two: Coach Bulow, Don Bryant, John Terry, Ray Zinke, Kim Householder, Art Zalud, Mike Frank.