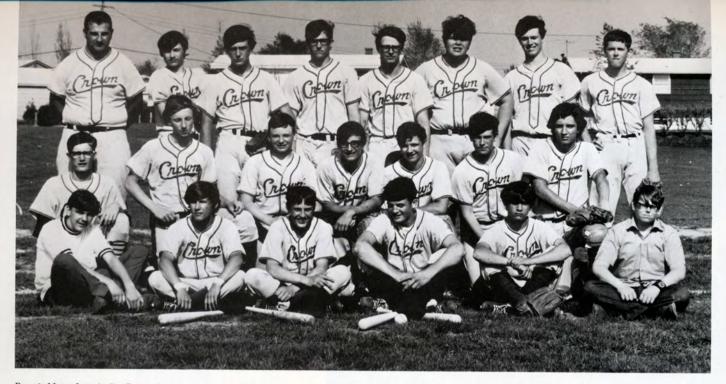

## Baseball

First Row: Don Bryant, manager; Coach Kowalski, Brent Basara, Joel Zimmerman, Bob Hynes, Bruce Edwards, Mike Elliott, Charles McLaughlin, Not identified, Coach Secrest. Second Row: Mike Mally, Mike Warner, Gene Spella, Mark Gibson, Bob Tsikretsis, Rick Evans, Harry Patrick, Larry Hanes, Mike Strink.