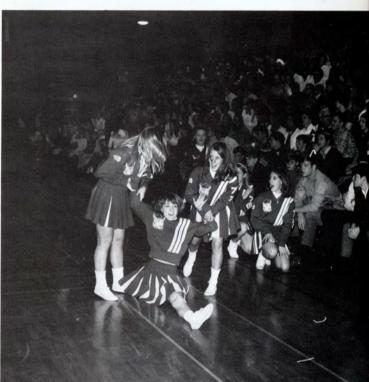

## Varsity Cheerleaders

## Sophomore Spirit Setters

Maggie Hamill, Linda Tsikretsis, Linda Weikel, Linda McDonald.

Soph Wrestling Squad Carol Schlossnagle, Nancy Geary.

Varsity Wrestling Cheerleaders Top to Bottom: Bonnie Barrow, Chris Freeman, Kathy Johnson.