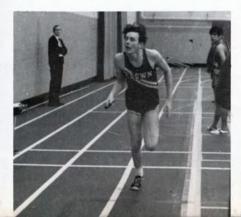

## Indoor Track

Row 1: Gary Sances, Bob Van Ness, Bob Tsikretsis, Mike Prehn. Row 2: Bob Perzon, Joe Bernard, Mike Fawn, Tom Fischer, Craig Pierce. Row 3: Mike Mally, Norm Roy, Jim Freeman, Kevin Kalish, Dave Shanaberger, Jeff Clark.

#### Mike Prehn Competes at State

T r a c k

Mark Kellar Places 3rd at State in Discus

1st Place Conference