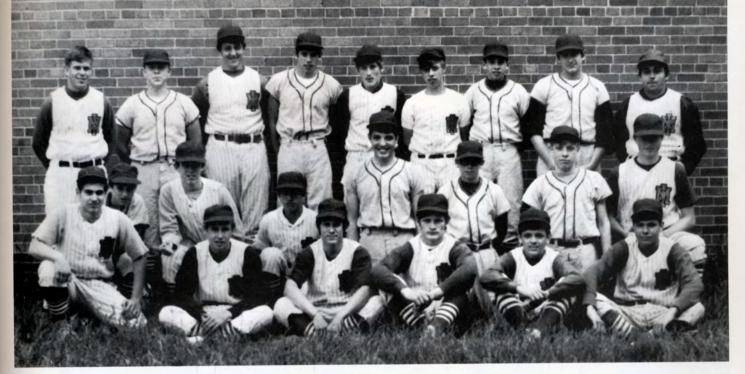

Row 1: Marty Javyak, Joe Brezinski, Gary Irsik, Chuck Candy, Not identified. Row 2: Bob Hundley, Denniss Cunnally, John Mucci, Frank Simon, Bob Shaak, Not identified, Ed Cichowski. Row 3: Coach Rayka, Paul Dubkowski, Bob Zimmerman, Frank Pas, Rich Pollock, Chris Hume, Bill Lewis, Mike Kampert.

# Sophomore