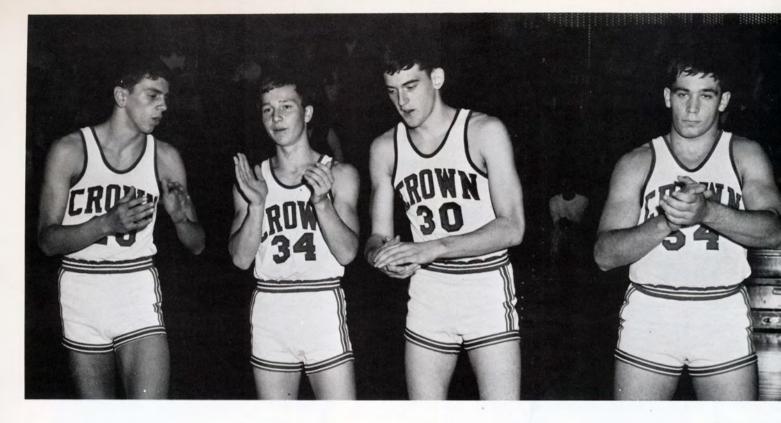

## First in Conference

## Dave All-State

All Conference

Mark honorable mention in conference.

Dave makes all-conference.

**Varsity Squad** *Row One, Left to Right:* Gene Spella, Harry Patrick, Steve Schuring, Marc Larsen, Jim Stilling, Rick Spesard. *Row Two:* Coach Welch, Bruce Edwards, Mark Kellar, Tom Duensing, Dave Stone, Dave Lenz, Dave Astar, Coach Sayre.