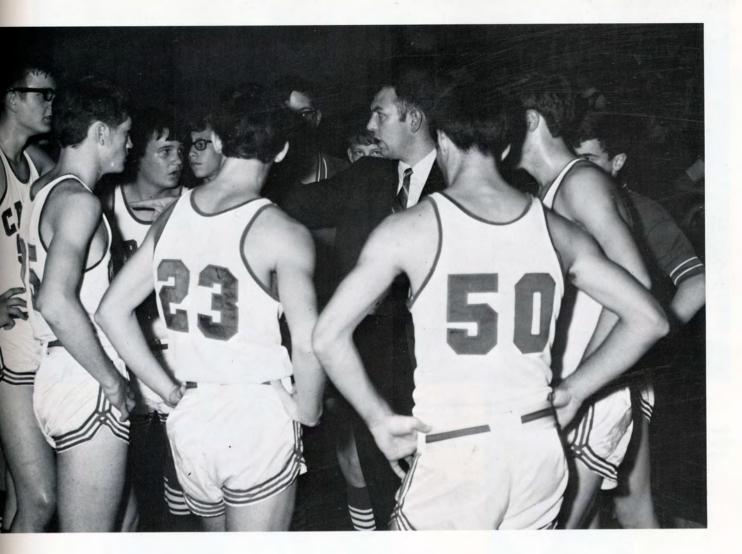

## Dave All-State

All Conference

Mark honorable mention in conference.

Dave makes all-conference.

**Varsity Squad** *Row One, Left to Right:* Gene Spella, Harry Patrick, Steve Schuring, Marc Larsen, Jim Stilling, Rick Spesard. *Row Two:* Coach Welch, Bruce Edwards, Mark Kellar, Tom Duensing, Dave Stone, Dave Lenz, Dave Astar, Coach Sayre.