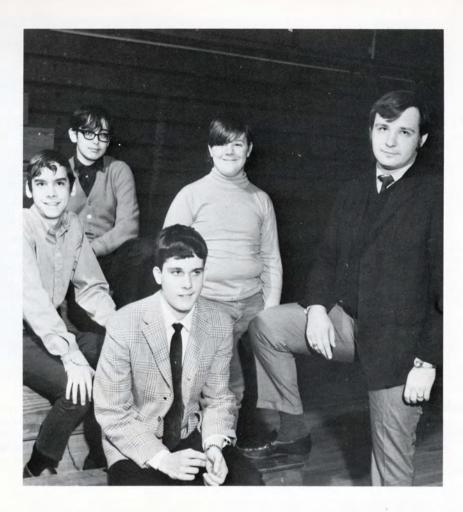

#### Photo Club

Clockwise From the Front: Steve Ziolkowski, Bob Nelles; Scott Vaszily, Treasurer; Ed Emerson, Secretary; Mr. Werdin, Sponsor.

National Honor Society

Row 1: Anna Bacon, President; Harry Patrick, Vice-President; Pat Cramer, Secretary; Charlene Palshis, Treasurer; Mrs. Hranac, Sponsor. Row 2: Mary Powlak, Mary Sweitzer, Cheryl Richter, JoAnn Foley, Cindy Bramble, Joan Gorman, Barb Stanek. Row 3: George Cook, Mike Quigley, Tom Czaja. Not Pictured: Linda Staak and Leon Tripp.