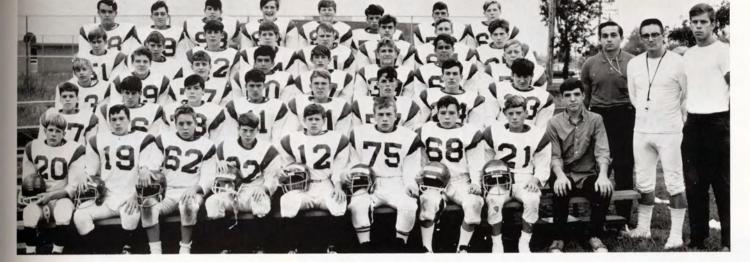

### Varsity Squad

Front Row, Left to Right: Paul Hynes, manager; Dave Shanaberger, manager; Don Krueger, manager; Jeff Boyle, Floyd Hopp, Greg Kovacs, Joe Gonterman, Mark Kellar, Tom Huffman, Gary Sances, John Boland, John Terry, Mr. Kowalski, Coach; Mr. Bulow, coach. Second Row: Mr. Wilbrandt, coach; Jim Stilling, Jim Fischer, Bruce Edwards, Mike Fawn, Mike Elliott, Mike Denman, Dave Stone, Bob Hynes, Ron Berendson, Larry Howard, Dave Bernhard, Mike Quigley, Tom Duensing. Third Row: Fred Cohill, Gary Richlinski, Mike Phren, Frank Beatty, Rick Evans, Al White, Gary Wright, Jim Morvay, Bruce Cross, Curt Bramble, Mike Frank, Mike Warner, Rich Minor, Bob Minor, Don Bryant.