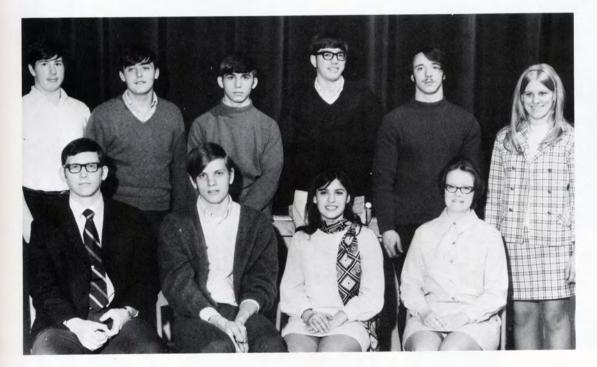

#### Photo Club

Clockwise From the Front: Steve Ziolkowski, Bob Nelles; Scott Vaszily, Treasurer; Ed Emerson, Secretary; Mr. Werdin, Sponsor.

National Honor Society

Row 1: Anna Bacon, President; Harry Patrick, Vice-President; Pat Cramer, Secretary; Charlene Palshis, Treasurer; Mrs. Hranac, Sponsor. Row 2: Mary Powlak, Mary Sweitzer, Cheryl Richter, JoAnn Foley, Cindy Bramble, Joan Gorman, Barb Stanek. Row 3: George Cook, Mike Quigley, Tom Czaja. Not Pictured: Linda Staak and Leon Tripp.