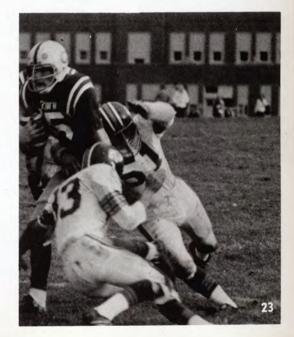

### Crown Beats Dundee!

The Dundee-Crown game was won this year by the Vikings with a score of 12-0. Crown's defense gave up only 44 yards during the game. Although the Conference record was 3-3, five new school records were set. Jeff Boyle and Tom Huffman were each awarded the Blue Helmet for outstanding defense performance. Mark Kellar scored 34 points in one game and recovered two fumbles in another. Al White tallied six T.D. passes in a single game. And Joe Gonterman had two blocked punts for the season. Conference recognition went to Mark Kellar, Rick Evans, and Tom Huffman as All-Conference players. Jeff Boyle and Bob Lewerenz were named All-Conference Honorable Mention.

### Varsity Squad

Front Row, Left to Right: Paul Hynes, manager; Dave Shanaberger, manager; Don Krueger, manager; Jeff Boyle, Floyd Hopp, Greg Kovacs, Joe Gonterman, Mark Kellar, Tom Huffman, Gary Sances, John Boland, John Terry, Mr. Kowalski, Coach; Mr. Bulow, coach. Second Row: Mr. Wilbrandt, coach; Jim Stilling, Jim Fischer, Bruce Edwards, Mike Fawn, Mike Elliott, Mike Denman, Dave Stone, Bob Hynes, Ron Berendson, Larry Howard, Dave Bernhard, Mike Quigley, Tom Duensing. Third Row: Fred Cohill, Gary Richlinski, Mike Phren, Frank Beatty, Rick Evans, Al White, Gary Wright, Jim Morvay, Bruce Cross, Curt Bramble, Mike Frank, Mike Warner, Rich Minor, Bob Minor, Don Bryant.