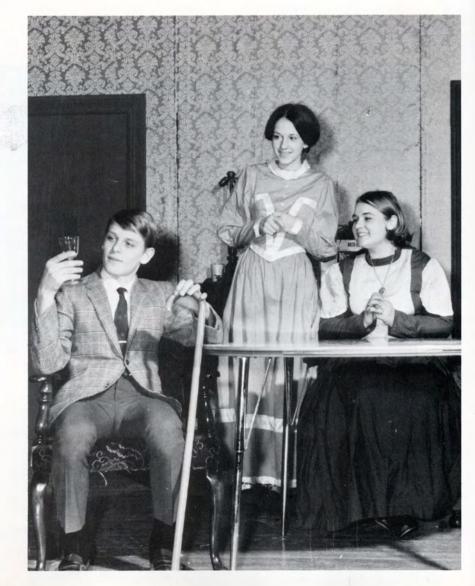

oach Bulow, Don Bryant, John Terry, Ray Zinke, Kim Householder, Art Zalud, Mike Frank.





























# Sophomore Wrestling









Fun Fair "70"











## Indoor Track





















Row 1: Gary Sances, Bob Van Ness, Bob Tsikretsis, Mike Prehn. Row 2: Bob Perzon, Joe Bernard, Mike Fawn, Tom Fischer, Craig Pierce. Row 3: Mike Mally, Norm Roy, Jim Freeman, Kevin Kalish, Dave Shanaberger, Jeff Clark.









# Freshman and Sophomore Indoor Track

Row 1: Trent Bovee, Mike Spence, Jim McAllister, Gary Kasmaka, Rick Naatz, Robert Sloma. Row 2: Steve Prehn, Mike Findling, Bill Cook, Larry Ottley, Rick Wydra, Bob Elliott. Row 3: Glen Oberlin, Jim Sweitzer, Dan Seaman, Mike Drake, Ray Passarelli, Greg Jackson, Don Stewart, Gene Rothert.







"Arsenic and Old Lace"





























#### Science Fair

















## Baseball











First Row: Don Bryant, manager; Coach Kowalski, Brent Basara, Joel Zimmerman, Bob Hynes, Bruce Edwards, Mike Elliott, Charles McLaughlin, Not identified, Coach Secrest. Second Row: Mike Mally, Mike Warner, Gene Spella, Mark Gibson, Bob Tsikretsis, Rick Evans, Harry Patrick, Larry Hanes, Mike Strink.

















Row 1: Marty Javyak, Joe Brezinski, Gary Irsik, Chuck Candy, Not identified. Row 2: Bob Hundley, Denniss Cunnally, John Mucci, Frank Simon, Bob Shaak, Not identified, Ed Cichowski. Row 3: Coach Rayka, Paul Dubkowski, Bob Zimmerman, Frank Pas, Rich Pollock, Chris Hume, Bill Lewis, Mike Kampert.



# Sophomore



#### Freshman Baseball Team

Row 1: Ray Passarelli, Bob Henning, Ron Fowler, Rick McCle