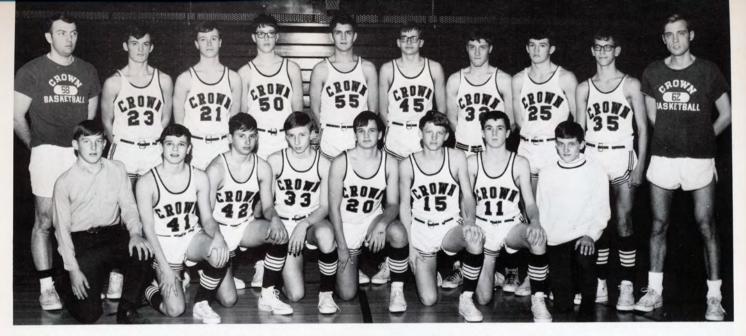

## Dave All-State

All Conference

Mark honorable mention in conference.

Dave makes all-conference.

**Varsity Squad** *Row One, Left to Right:* Gene Spella, Harry Patrick, Steve Schuring, Marc Larsen, Jim Stilling, Rick Spesard. *Row Two:* Coach Welch, Bruce Edwards, Mark Kellar, Tom Duensing, Dave Stone, Dave Lenz, Dave Astar, Coach Sayre.

Row One, Left to Right: Earl Maycroft, manager; Bob Schaak, Jerry Majewski, Dennis Cunnally, Jeff Heil, Jim Gavette, Tim McMahon, Gary Knapp. Row Two: Coach Strombom, Ken Berg, Bill Lewis, Randy Kammrad, Dave Diez, Bill Schuette, Randy Foster, Will Lindsey, Doug Broederdorf, Coach Palmer.