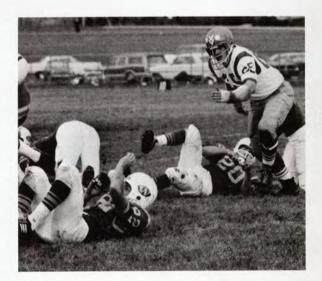

### Crown Beats Dundee!

The Dundee-Crown game was won this year by the Vikings with a score of 12-0. Crown's defense gave up only 44 yards during the game. Although the Conference record was 3-3, five new school records were set. Jeff Boyle and Tom Huffman were each awarded the Blue Helmet for outstanding defense performance. Mark Kellar scored 34 points in one game and recovered two fumbles in another. Al White tallied six T.D. passes in a single game. And Joe Gonterman had two blocked punts for the season. Conference recognition went to Mark Kellar, Rick Evans, and Tom Huffman as All-Conference players. Jeff Boyle and Bob Lewerenz were named All-Conference Honorable Mention.

### Varsity Squad

Front Row, Left to Right: Paul Hynes, manager; Dave Shanaberger, manager; Don Krueger, manager; Jeff Boyle, Floyd Hopp, Greg Kovacs, Joe Gonterman, Mark Kellar, Tom Huffman, Gary Sances, John Boland, John Terry, Mr. Kowalski, Coach; Mr. Bulow, coach. Second Row: Mr. Wilbrandt, coach; Jim Stilling, Jim Fischer, Bruce Edwards, Mike Fawn, Mike Elliott, Mike Denman, Dave Stone, Bob Hynes, Ron Berendson, Larry Howard, Dave Bernhard, Mike Quigley, Tom Duensing. Third Row: Fred Cohill, Gary Richlinski, Mike Phren, Frank Beatty, Rick Evans, Al White, Gary Wright, Jim Morvay, Bruce Cross, Curt Bramble, Mike Frank, Mike Warner, Rich Minor, Bob Minor, Don Bryant.