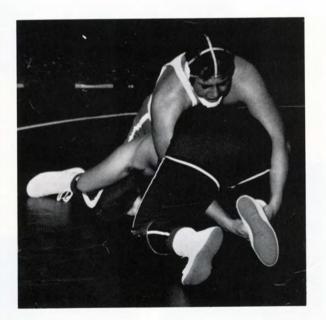

# Wrestling

Row One, Left to Right: Mike Bierdemann, Darryl Yamashita, Bob St. Joesph, Don Keller, John Walker, Gary Richlinski. Row Two: Coach Bulow, Don Bryant, John Terry, Ray Zinke, Kim Householder, Art Zalud, Mike Frank.

# Sophomore Wrestling

Fun Fair "70"