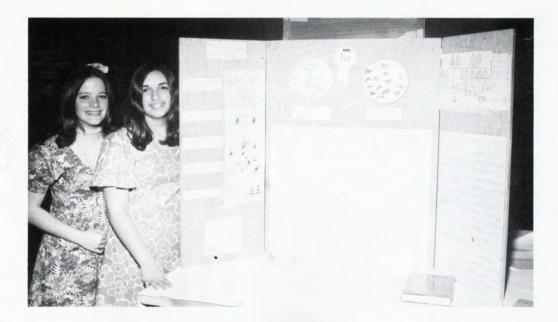

nt, John Terry, Ray Zinke, Kim Householder, Art Zalud, Mike Frank.





























# Sophomore Wrestling









Fun Fair "70"











## Indoor Track





















Row 1: Gary Sances, Bob Van Ness, Bob Tsikretsis, Mike Prehn. Row 2: Bob Perzon, Joe Bernard, Mike Fawn, Tom Fischer, Craig Pierce. Row 3: Mike Mally, Norm Roy, Jim Freeman, Kevin Kalish, Dave Shanaberger, Jeff Clark.









# Freshman and Sophomore Indoor Track

Row 1: Trent Bovee, Mike Spence, Jim McAllister, Gary Kasmaka, Rick Naatz, Robert Sloma. Row 2: Steve Prehn, Mike Findling, Bill Cook, Larry Ottley, Rick Wydra, Bob Elliott. Row 3: Glen Oberlin, Jim Sweitzer, Dan Seaman, Mike Drake, Ray Passarelli, Greg Jackson, Don Stewart, Gene Rothert.







"Arsenic and Old Lace"





























#### Science Fair

















## Baseball











First Row: Don Bryant, manager; Coach Kowalski, Brent Basara, Joel Zimmerman, Bob Hynes, Bruce Edwards, Mike Elliott, Charles McLaughlin, Not identified, Coach Secrest. Second Row: Mike Mally, Mike Warner, Gene Spella, Mark Gibson, Bob Tsikretsis, Rick Evans, Harry Patrick, Larry Hanes, Mike Strink.

















Row 1: Marty Javyak, Joe Brezinski, Gary Irsik, Chuck Candy, Not identified. Row 2: Bob Hundley, Denniss Cunnally, John Mucci, Frank Simon, Bob Shaak, Not identified, Ed Cichowski. Row 3: Coach Rayka, Paul Dubkowski, Bob Zimmerman, Frank Pas, Rich Pollock, Chris Hume, Bill Lewis, Mike Kampert.



# Sophomore



#### Freshman Baseball Team

Row 1: Ray Passarelli, Bob Henning, Ron Fowler, Rick McCleer, Bob Hanes, Gary