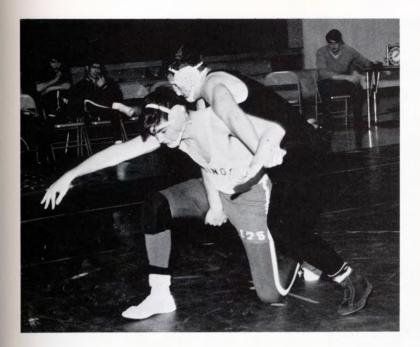

# Wrestling

Row One, Left to Right: Mike Bierdemann, Darryl Yamashita, Bob St. Joesph, Don Keller, John Walker, Gary Richlinski. Row Two: Coach Bulow, Don Bryant, John Terry, Ray Zinke, Kim Householder, Art Zalud, Mike Frank.

# Sophomore Wrestling

Fun Fair "70"