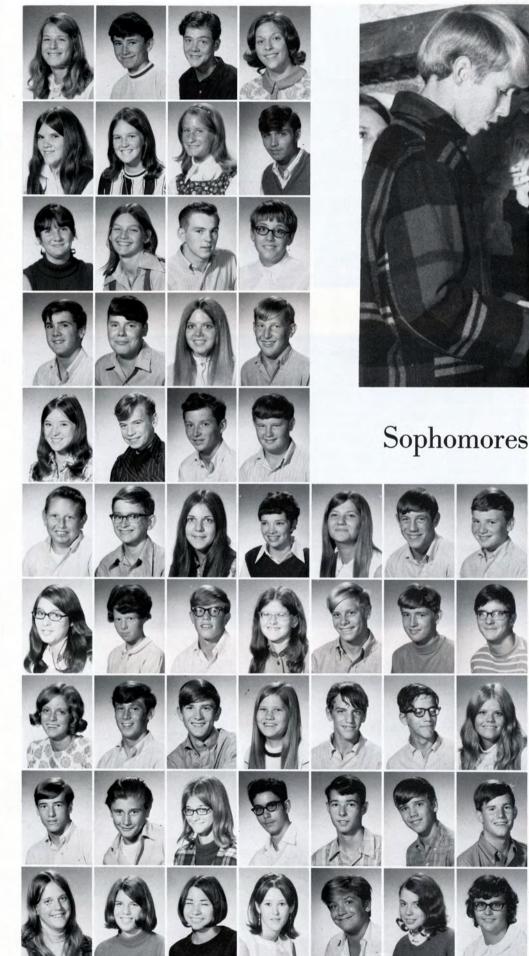

### Sophomore Squad

Front Row, Left to Right: Ray Miller, Jim Rapp, Dave Bramer, Rick Naatz, Rich Nelson, Bill Stockwell, Alex Wiegel, Tom Wagner, Earl Maycroft, manager. Second Row: Wayne Chimola, Chuck Candy, Don Krueger, Jay Morvay, Ed Cichowski, Steve Norwick, Bob Freeman, Rick Ziethen, Coach Strombom. Third Row: Bruce Kamp, Steve Prehn, Mike Hickenbottom, Bill White, Rich Wydra, Lee Pollock, Larry Ottley, Rich Pollock, Coach Harbock. Fourth Row: Bob Zimmerman, Jerry Schultz, Bob Elliott, Larry Seirs, Gene Rothert, Bob Fetzer, Glen Oberlin, Dennis Cunnally, Dane Kelly. Fifth Row: Jeff Curran, Ken Berg, Brant Clinard, Jeff Beals, Frank Pas, Joe Lange, Don Stewart, Gary Schumann, Dave Diaz.

Sophomore Football