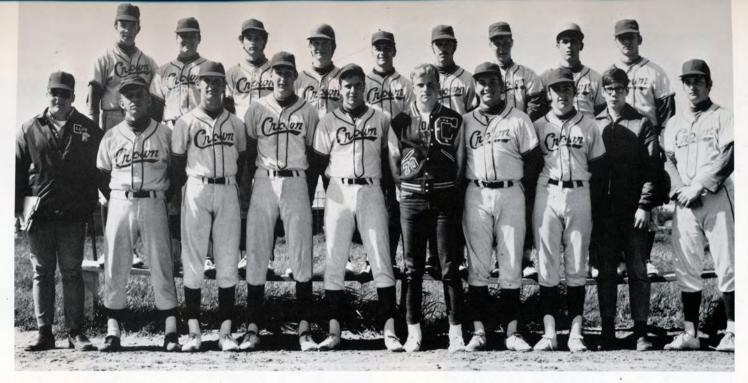

## Baseball

First Row: Don Bryant, manager; Coach Kowalski, Brent Basara, Joel Zimmerman, Bob Hynes, Bruce Edwards, Mike Elliott, Charles McLaughlin, Not identified, Coach Secrest. Second Row: Mike Mally, Mike Warner, Gene Spella, Mark Gibson, Bob Tsikretsis, Rick Evans, Harry Patrick, Larry Hanes, Mike Strink.