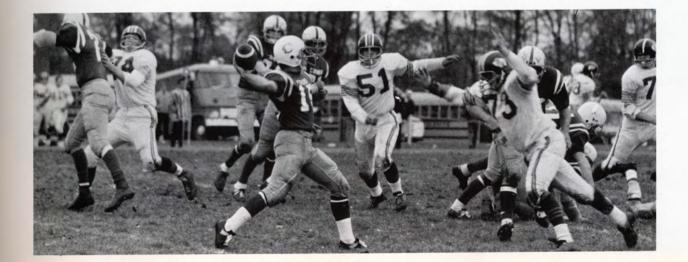

### Crown Beats Dundee!

The Dundee-Crown game was won this year by the Vikings with a score of 12-0. Crown's defense gave up only 44 yards during the game. Although the Conference record was 3-3, five new school records were set. Jeff Boyle and Tom Huffman were each awarded the Blue Helmet for outstanding defense performance. Mark Kellar scored 34 points in one game and recovered two fumbles in another. Al White tallied six T.D. passes in a single game. And Joe Gonterman had two blocked punts for the season. Conference recognition went to Mark Kellar, Rick Evans, and Tom Huffman as All-Conference players. Jeff Boyle and Bob Lewerenz were named All-Conference Honorable Mention.

### Varsity Squad

Front Row, Left to Right: Paul Hynes, manager; Dave Shanaberger, manager; Don Krueger, manager; Jeff Boyle, Floyd Hopp, Greg Kovacs, Joe Gonterman, Mark Kellar, Tom Huffman, Gary Sances, John Boland, John Terry, Mr. Kowalski, Coach; Mr. Bulow, coach. Second Row: Mr. Wilbrandt, coach; Jim Stilling, Jim Fischer, Bruce Edwards, Mike Fawn, Mike Elliott, Mike Denman, Dave Stone, Bob Hynes, Ron Berendson, Larry Howard, Dave Bernhard, Mike Quigley, Tom Duensing. Third Row: Fred Cohill, Gary Richlinski, Mike Phren, Frank Beatty, Rick Evans, Al White, Gary Wright, Jim Morvay, Bruce Cross, Curt Bramble, Mike Frank, Mike Warner, Rich Minor, Bob Minor, Don Bryant.