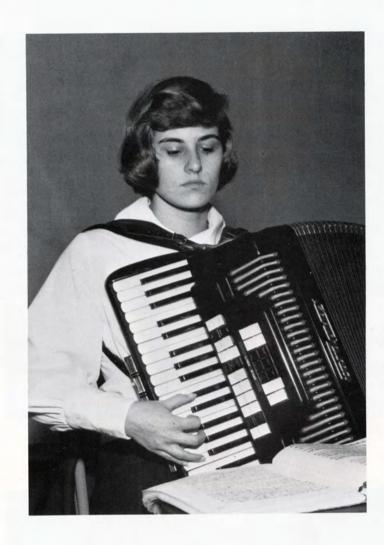

### Senior Dinner

The Senior Dinner was sponsored by the National Honor Society. The buffet style supper was followed by entertainment provided by Linda Staak, playing the accordian; Kim Householder, on the drums; Frank Beatty's singing; and Gay Gardner and Sue Canty, who performed a comical dance routine.