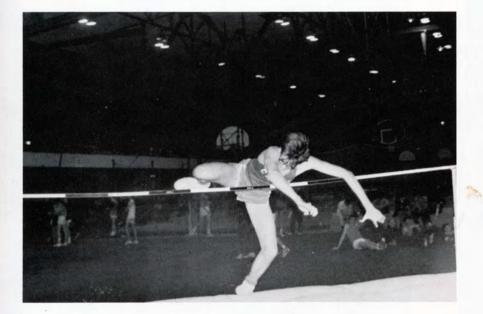

## Indoor Track

Row 1: Gary Sances, Bob Van Ness, Bob Tsikretsis, Mike Prehn. Row 2: Bob Perzon, Joe Bernard, Mike Fawn, Tom Fischer, Craig Pierce. Row 3: Mike Mally, Norm Roy, Jim Freeman, Kevin Kalish, Dave Shanaberger, Jeff Clark.

#### Mike Prehn Competes at State

T r a c k

Mark Kellar Places 3rd at State in Discus

1st Place Conference