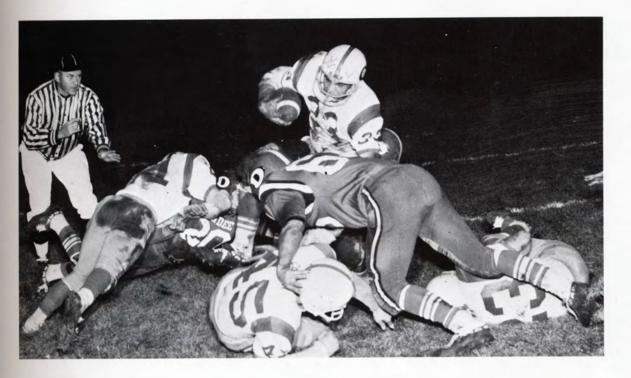

### Crown Beats Dundee!

The Dundee-Crown game was won this year by the Vikings with a score of 12-0. Crown's defense gave up only 44 yards during the game. Although the Conference record was 3-3, five new school records were set. Jeff Boyle and Tom Huffman were each awarded the Blue Helmet for outstanding defense performance. Mark Kellar scored 34 points in one game and recovered two fumbles in another. Al White tallied six T.D. passes in a single game. And Joe Gonterman had two blocked punts for the season. Conference recognition went to Mark Kellar, Rick Evans, and Tom Huffman as All-Conference players. Jeff Boyle and Bob Lewerenz were named All-Conference Honorable Mention.