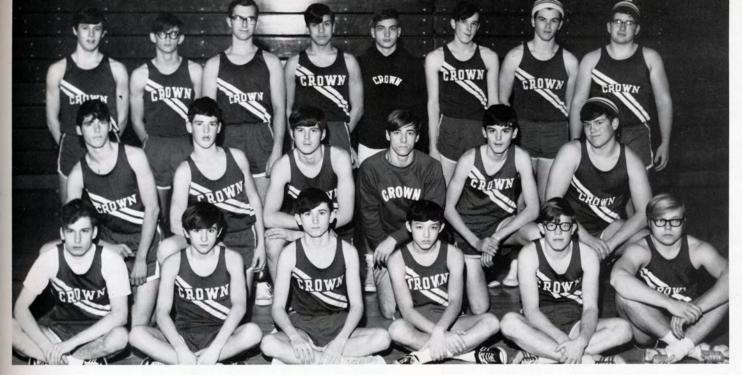

## Indoor Track

Row 1: Gary Sances, Bob Van Ness, Bob Tsikretsis, Mike Prehn. Row 2: Bob Perzon, Joe Bernard, Mike Fawn, Tom Fischer, Craig Pierce. Row 3: Mike Mally, Norm Roy, Jim Freeman, Kevin Kalish, Dave Shanaberger, Jeff Clark.