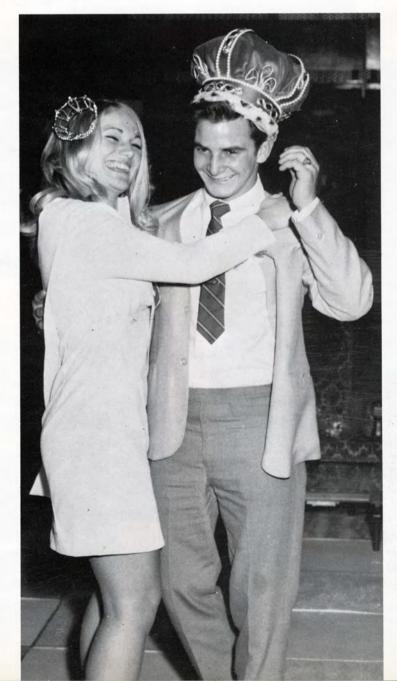

: Harold Jones, Forrest Blake, Steve Eakley, Larry Backman, Bob Thompson, Tom Rehberg, Glenn, Niles, Dave Martins, Rich Berendson. Second Row: Bob Cherney, Scott Sturtevant, Ed Ebel, Tom Mushinski, Darral Walls, Walt Dehmlow, Bob Jones, Ron Fowler. Third Row: Doug Roy, George Admire, John Rich, Bob Martines, Blair Stanek, Ken Kampas, Mark Freeman, Dave Zerbel. Fourth Row: Dave Olson, Rich Adams, Steve Detwiler, Joe Marvin, Mark Meyers, Ray Passarelli, Bob Henning, Steve Rehberg. Fifth Row: Arnold Pearson, Bob Lange, Gary Gardner, Rick McCleer, John Taylor, Mike Zehm, Gary Gilly, Pat Denman.





Freshman Football

# Homecoming

























# The Games People Play





















Crown Wins Homecoming 44-8











Т

0

y

c

h

e

S

t

### Frank and Gerri Crowned









Choral Concert



























### Varsity

Left to Right: Mike Montalbano, Mike Mally, Harry Patrick, Jim Freeman, Ken Poulos, Joe Bar nard, Norm Roy.















#### Frosh-Soph

Kneeling, Left to Right: Scott Carriveau, Mark Dammyer, Don Lorman, Doug Roy, Tom Prachar. Standing: Trent Bovee, Bob Van Ness, Doug Broederdorf, Jim Gavette, Jim Sweitzer, Greg Jackson, Al Villegas, Rich Gnivecki.





### Senior Dinner



The Senior Dinner was sponsored by the National Honor Society. The buffet style supper was followed by entertainment provided by Linda Staak, playing the accordian; Kim Householder, on the drums; Frank Beatty's singing; and Gay Gardner and Sue Canty, who performed a comical dance routine.















## First in Conference









## Dave All-State