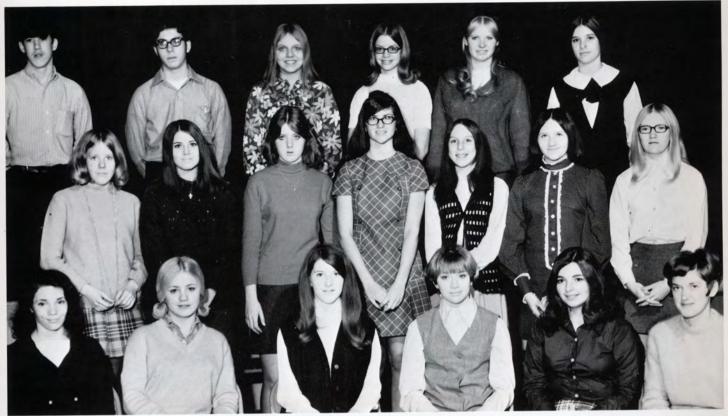

#### G.A.A.

First Row: Mary Hoelterhoff, Treas.; Cindy Roy, Pres.; Donna Cook, Vice Pres.; Sue Canty, Sec. Second Row: Lori Koch, Virginia Thomas, Diane Hisler, Ruth Lisowycz, Patty Helmer, Janet Pappy, Betty Burnett, Karen Burnitz. Third Row: Betty Beatty, Joyce Peterson, Wendy Garber, Cheryl Koeppen, Karen Duensing, Linda Johnson, Nancy Czaja, Bonnie Palshis. Fourth Row: Veronica Damico, Kathy Floress, Anita Zarbock, Colleen Hisler, Colleen Tennyson, Kathy Sroka, Marsha Davis, Gail Gilly.