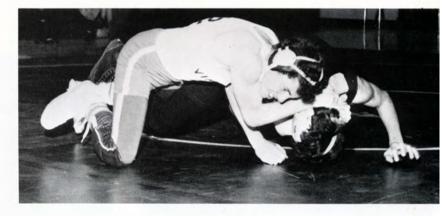

# Wrestling

Row One, Left to Right: Mike Bierdemann, Darryl Yamashita, Bob St. Joesph, Don Keller, John Walker, Gary Richlinski. Row Two: Coach Bulow, Don Bryant, John Terry, Ray Zinke, Kim Householder, Art Zalud, Mike Frank.

# Sophomore Wrestling

Fun Fair "70"