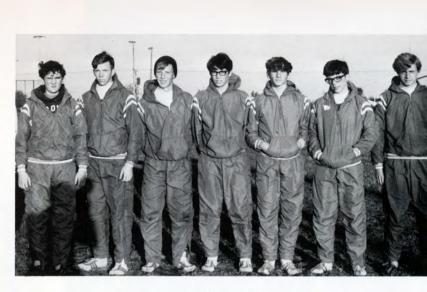

## Indoor Track

Row 1: Gary Sances, Bob Van Ness, Bob Tsikretsis, Mike Prehn. Row 2: Bob Perzon, Joe Bernard, Mike Fawn, Tom Fischer, Craig Pierce. Row 3: Mike Mally, Norm Roy, Jim Freeman, Kevin Kalish, Dave Shanaberger, Jeff Clark.