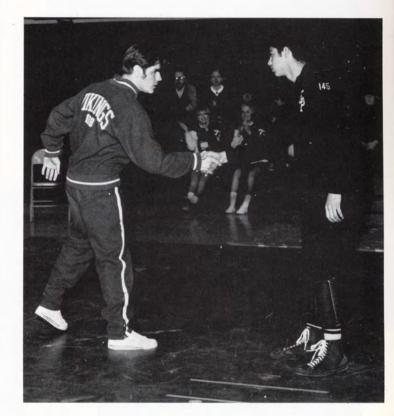

# Wrestling

Row One, Left to Right: Mike Bierdemann, Darryl Yamashita, Bob St. Joesph, Don Keller, John Walker, Gary Richlinski. Row Two: Coach Bulow, Don Bryant, John Terry, Ray Zinke, Kim Householder, Art Zalud, Mike Frank.

# Sophomore Wrestling

Fun Fair "70"