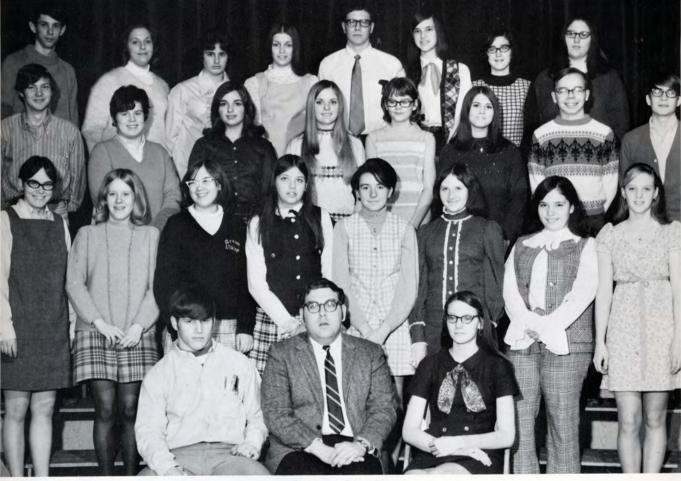

#### Photo Club

Clockwise From the Front: Steve Ziolkowski, Bob Nelles; Scott Vaszily, Treasurer; Ed Emerson, Secretary; Mr. Werdin, Sponsor.

National Honor Society

Row 1: Anna Bacon, President; Harry Patrick, Vice-President; Pat Cramer, Secretary; Charlene Palshis, Treasurer; Mrs. Hranac, Sponsor. Row 2: Mary Powlak, Mary Sweitzer, Cheryl Richter, JoAnn Foley, Cindy Bramble, Joan Gorman, Barb Stanek. Row 3: George Cook, Mike Quigley, Tom Czaja. Not Pictured: Linda Staak and Leon Tripp.