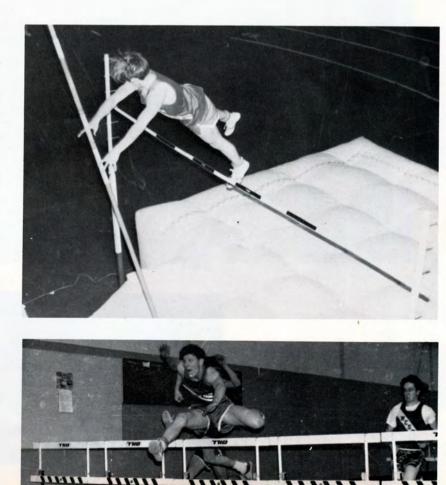

## Indoor Track

Row 1: Gary Sances, Bob Van Ness, Bob Tsikretsis, Mike Prehn. Row 2: Bob Perzon, Joe Bernard, Mike Fawn, Tom Fischer, Craig Pierce. Row 3: Mike Mally, Norm Roy, Jim Freeman, Kevin Kalish, Dave Shanaberger, Jeff Clark.

# Freshman and Sophomore Indoor Track

Row 1: Trent Bovee, Mike Spence, Jim McAllister, Gary Kasmaka, Rick Naatz, Robert Sloma. Row 2: Steve Prehn, Mike Findling, Bill Cook, Larry Ottley, Rick Wydra, Bob Elliott. Row 3: Glen Oberlin, Jim Sweitzer, Dan Seaman, Mike Drake, Ray Passarelli, Greg Jackson, Don Stewart, Gene Rothert.

#### Mike Prehn Competes at State

T r a c k

Mark Kellar Places 3rd at State in Discus

1st Place Conference