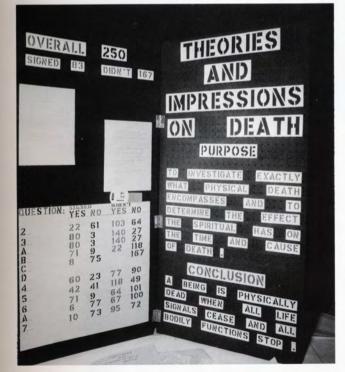

, Kim Householder, Art Zalud, Mike Frank.





























# Sophomore Wrestling









Fun Fair "70"











## Indoor Track





















Row 1: Gary Sances, Bob Van Ness, Bob Tsikretsis, Mike Prehn. Row 2: Bob Perzon, Joe Bernard, Mike Fawn, Tom Fischer, Craig Pierce. Row 3: Mike Mally, Norm Roy, Jim Freeman, Kevin Kalish, Dave Shanaberger, Jeff Clark.









# Freshman and Sophomore Indoor Track

Row 1: Trent Bovee, Mike Spence, Jim McAllister, Gary Kasmaka, Rick Naatz, Robert Sloma. Row 2: Steve Prehn, Mike Findling, Bill Cook, Larry Ottley, Rick Wydra, Bob Elliott. Row 3: Glen Oberlin, Jim Sweitzer, Dan Seaman, Mike Drake, Ray Passarelli, Greg Jackson, Don Stewart, Gene Rothert.







"Arsenic and Old Lace"





























#### Science Fair

















## Baseball











First Row: Don Bryant, manager; Coach Kowalski, Brent Basara, Joel Zimmerman, Bob Hynes, Bruce Edwards, Mike Elliott, Charles McLaughlin, Not identified, Coach Secrest. Second Row: Mike Mally, Mike Warner, Gene Spella, Mark Gibson, Bob Tsikretsis, Rick Evans, Harry Patrick, Larry Hanes, Mike Strink.

















Row 1: Marty Javyak, Joe Brezinski, Gary Irsik, Chuck Candy, Not identified. Row 2: Bob Hundley, Denniss Cunnally, John Mucci, Frank Simon, Bob Shaak, Not identified, Ed Cichowski. Row 3: Coach Rayka, Paul Dubkowski, Bob Zimmerman, Frank Pas, Rich Pollock, Chris Hume, Bill Lewis, Mike Kampert.



# Sophomore



#### Freshman Baseball Team

Row 1: Ray Passarelli, Bob Henning, Ron Fowler, Rick McCleer, Bob Hanes, Gary Gilly. Row 2: Tom Prachar