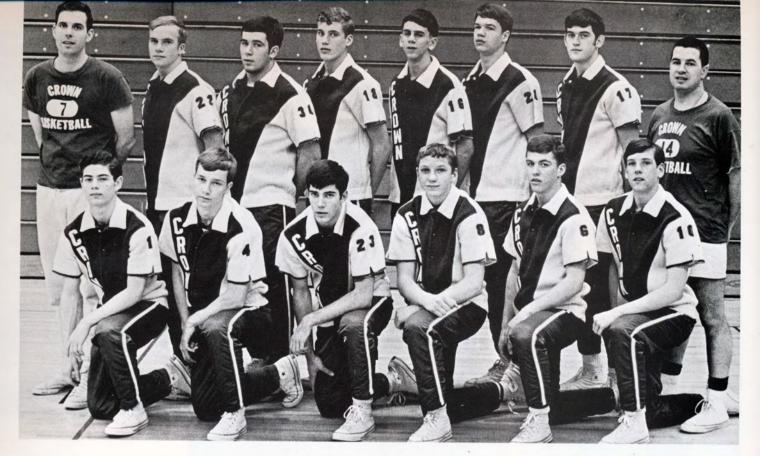

## Dave All-State

All Conference

Mark honorable mention in conference.

Dave makes all-conference.

**Varsity Squad** *Row One, Left to Right:* Gene Spella, Harry Patrick, Steve Schuring, Marc Larsen, Jim Stilling, Rick Spesard. *Row Two:* Coach Welch, Bruce Edwards, Mark Kellar, Tom Duensing, Dave Stone, Dave Lenz, Dave Astar, Coach Sayre.