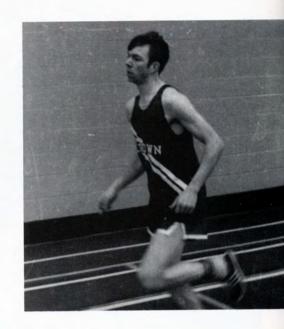

## Indoor Track

Row 1: Gary Sances, Bob Van Ness, Bob Tsikretsis, Mike Prehn. Row 2: Bob Perzon, Joe Bernard, Mike Fawn, Tom Fischer, Craig Pierce. Row 3: Mike Mally, Norm Roy, Jim Freeman, Kevin Kalish, Dave Shanaberger, Jeff Clark.

#### Mike Prehn Competes at State

T r a c k

Mark Kellar Places 3rd at State in Discus

1st Place Conference