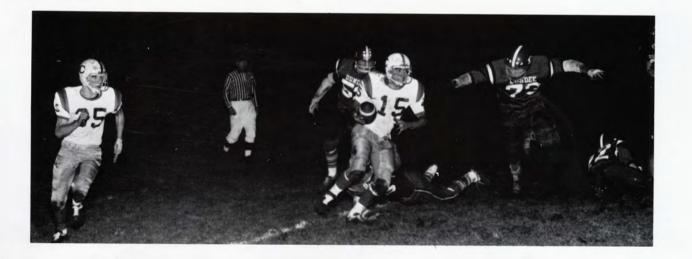

### Crown Beats Dundee!

The Dundee-Crown game was won this year by the Vikings with a score of 12-0. Crown's defense gave up only 44 yards during the game. Although the Conference record was 3-3, five new school records were set. Jeff Boyle and Tom Huffman were each awarded the Blue Helmet for outstanding defense performance. Mark Kellar scored 34 points in one game and recovered two fumbles in another. Al White tallied six T.D. passes in a single game. And Joe Gonterman had two blocked punts for the season. Conference recognition went to Mark Kellar, Rick Evans, and Tom Huffman as All-Conference players. Jeff Boyle and Bob Lewerenz were named All-Conference Honorable Mention.