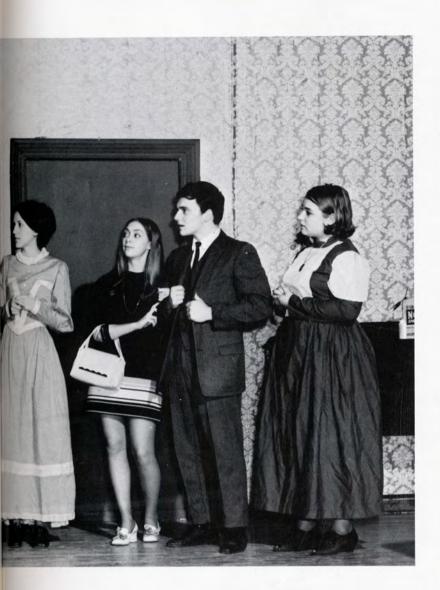

ch Bulow, Don Bryant, John Terry, Ray Zinke, Kim Householder, Art Zalud, Mike Frank.





























# Sophomore Wrestling









Fun Fair "70"











## Indoor Track





















Row 1: Gary Sances, Bob Van Ness, Bob Tsikretsis, Mike Prehn. Row 2: Bob Perzon, Joe Bernard, Mike Fawn, Tom Fischer, Craig Pierce. Row 3: Mike Mally, Norm Roy, Jim Freeman, Kevin Kalish, Dave Shanaberger, Jeff Clark.









# Freshman and Sophomore Indoor Track

Row 1: Trent Bovee, Mike Spence, Jim McAllister, Gary Kasmaka, Rick Naatz, Robert Sloma. Row 2: Steve Prehn, Mike Findling, Bill Cook, Larry Ottley, Rick Wydra, Bob Elliott. Row 3: Glen Oberlin, Jim Sweitzer, Dan Seaman, Mike Drake, Ray Passarelli, Greg Jackson, Don Stewart, Gene Rothert.







"Arsenic and Old Lace"





























#### Science Fair

















## Baseball











First Row: Don Bryant, manager; Coach Kowalski, Brent Basara, Joel Zimmerman, Bob Hynes, Bruce Edwards, Mike Elliott, Charles McLaughlin, Not identified, Coach Secrest. Second Row: Mike Mally, Mike Warner, Gene Spella, Mark Gibson, Bob Tsikretsis, Rick Evans, Harry Patrick, Larry Hanes, Mike Strink.

















Row 1: Marty Javyak, Joe Brezinski, Gary Irsik, Chuck Candy, Not identified. Row 2: Bob Hundley, Denniss Cunnally, John Mucci, Frank Simon, Bob Shaak, Not identified, Ed Cichowski. Row 3: Coach Rayka, Paul Dubkowski, Bob Zimmerman, Frank Pas, Rich Pollock, Chris Hume, Bill Lewis, Mike Kampert.



# Sophomore



#### Freshman Baseball Team

Row 1: Ray Passarelli, Bob Henning, Ron Fowler, Rick McCleer