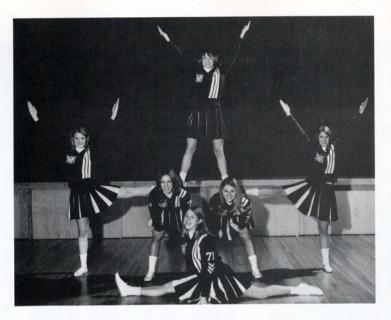

## Sophomore Spirit Setters

Maggie Hamill, Linda Tsikretsis, Linda Weikel, Linda McDonald.

Soph Wrestling Squad Carol Schlossnagle, Nancy Geary.

Varsity Wrestling Cheerleaders Top to Bottom: Bonnie Barrow, Chris Freeman, Kathy Johnson.