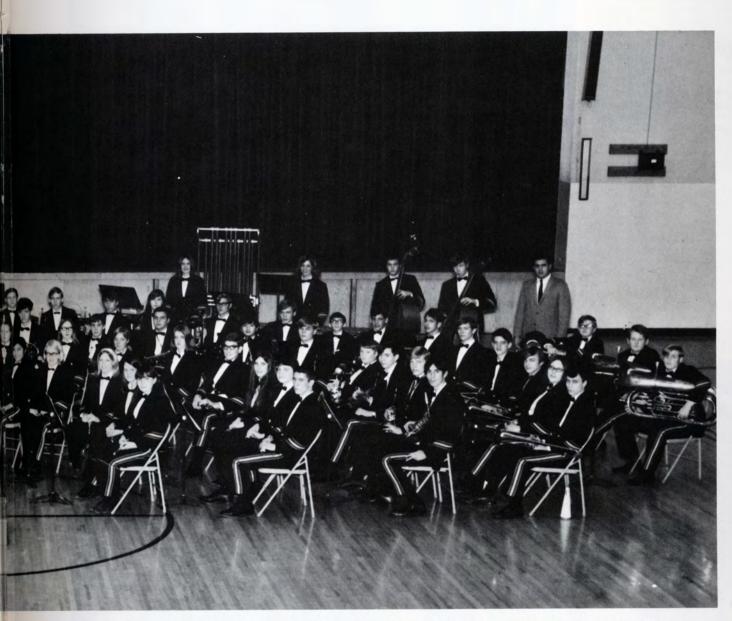

, Shaun McCay, Gail Metzler, Debbie Harris.



L. to R., First Row: Claudia Murphy, Debbie Voss, Debbie Preis, Julie Mader, Diana Buchstaber, Lori Yamashita, Liz Reay, Heather Rattray, Linda McDonald, Becky Zaccard. Second Row: Joan Gorman, Wolfgang Roeding, Maureen O'Neil, Mary Kay Nixon, Dave Mosely, Kerry Schuett, Pam Gerich, Byrnina Kamp, Rhonda Heath, Mary Little, Lois Smith, Dorothy Pfaff, Paul Luce, Lisa Wall, Scott Green, Jeff Boyle. Third Row: Sue Smay, Ruth Annabel, Mary Ehrenberg, Linda Graffenius, Nancy Reno, Loretta Stark, Mark Jacobsen, Steve Detwiler, Mary Metzger, Maureen Woods, Mike Gallery, Russel Holmer, George Klebansky, Phillip Ma, Dave Bernhard, Bill Thompson, Jim Krstulovich, Randy Clark, Phil Andrick. Fourth Row: Kim Kramer, Audrey Davie, Donna Smith, Pat

Concert



Wienrich, Bob Martines, Pat Kovacs, Gary Knapp, Randy Anselment, Cathy Davis, Dennis Quint, Dennis Koop, Bob Thompson, Greg Kovacs, John Gorman, Dave Nelson, Keith Bortolotti, Dave Niequist, John Berg, Cathy Smay, Dennis Neubert, Charles Dewer, Frank Pepper, Lee Pollack, George Cook, Brant Clinard, Don Raef, Rod Laing, Nancy Green, Scott Summerkamp. *Fifth Row:* Chris Brown, Al Villegas, Jim Klasen, Mike Serio, Ann Duensing, Debbie Kobat, Sue Canty, Wayne Bandelin, Ray Jamiolkowski, Ken Zaccard, John Skinner, Al Majkrzak, Roy Nickel, Director.

### Band

#### Debate Club

L. to R.: Cari Kersten, Wayne Findley, Linda Volin, Bob Keylon, Bill Nelles, Pam Hoyoss, Anna Bacon, Russ Homer, Steve Pappas, Mary Vandermier.





#### Library Club

First Row: Gail Metzler, Pres.; Linda Johnson, Vice