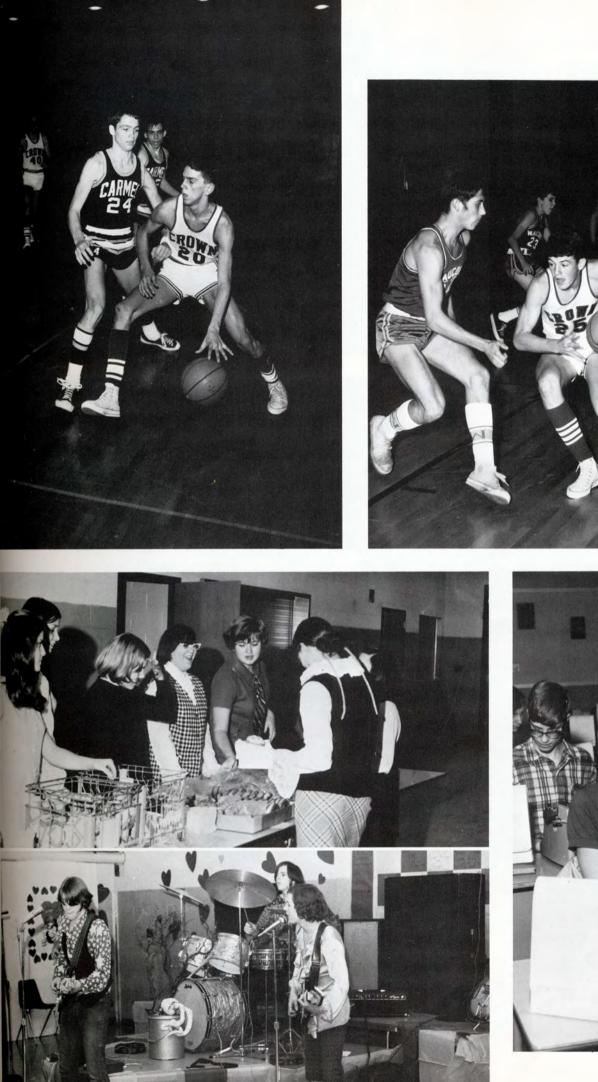

## First in Conference

## Dave All-State

All Conference

Mark honorable mention in conference.

Dave makes all-conference.

**Varsity Squad** *Row One, Left to Right:* Gene Spella, Harry Patrick, Steve Schuring, Marc Larsen, Jim Stilling, Rick Spesard. *Row Two:* Coach Welch, Bruce Edwards, Mark Kellar, Tom Duensing, Dave Stone, Dave Lenz, Dave Astar, Coach Sayre.

Row One, Left to Right: Earl Maycroft, manager; Bob Schaak, Jerry Majewski, Dennis Cunnally, Jeff Heil, Jim Gavette, Tim McMahon, Gary Knapp. Row Two: Coach Strombom, Ken Berg, Bill Lewis, Randy Kammrad, Dave Diez, Bill Schuette, Randy Foster, Will Lindsey, Doug Broederdorf, Coach Palmer.

Sophomore Basketball