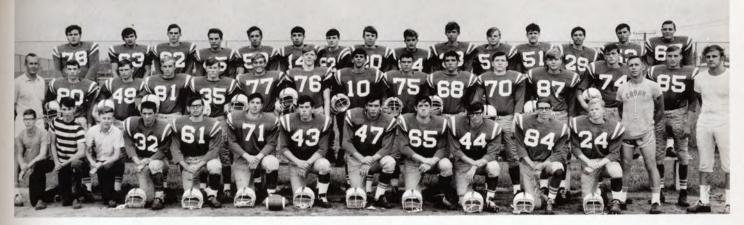

### Varsity Squad

Front Row, Left to Right: Paul Hynes, manager; Dave Shanaberger, manager; Don Krueger, manager; Jeff Boyle, Floyd Hopp, Greg Kovacs, Joe Gonterman, Mark Kellar, Tom Huffman, Gary Sances, John Boland, John Terry, Mr. Kowalski, Coach; Mr. Bulow, coach. Second Row: Mr. Wilbrandt, coach; Jim Stilling, Jim Fischer, Bruce Edwards, Mike Fawn, Mike Elliott, Mike Denman, Dave Stone, Bob Hynes, Ron Berendson, Larry Howard, Dave Bernhard, Mike Quigley, Tom Duensing. Third Row: Fred Cohill, Gary Richlinski, Mike Phren, Frank Beatty, Rick Evans, Al White, Gary Wright, Jim Morvay, Bruce Cross, Curt Bramble, Mike Frank, Mike Warner, Rich Minor, Bob Minor, Don Bryant.