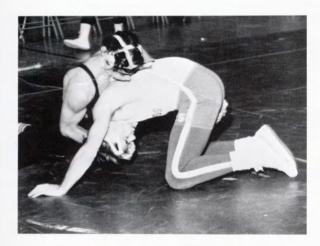

# Wrestling

Row One, Left to Right: Mike Bierdemann, Darryl Yamashita, Bob St. Joesph, Don Keller, John Walker, Gary Richlinski. Row Two: Coach Bulow, Don Bryant, John Terry, Ray Zinke, Kim Householder, Art Zalud, Mike Frank.

# Sophomore Wrestling

Fun Fair "70"