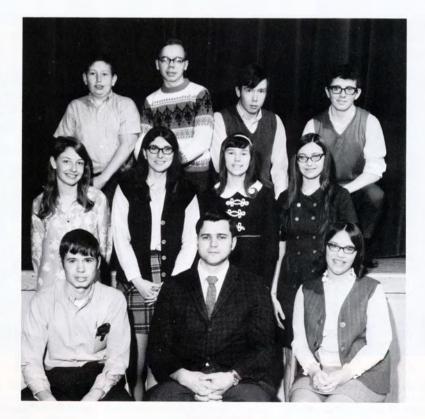

#### Catalyst Club

Row 1: Tom Kampas, Treasurer; Mr. Bodisbaugh, Sponsor; Mary Whitney, President. Row 2: Maureen Woods, Mary VanMilligen, Cari Kersten, Barbara Miller. Row 3: Ray Miller, Wayne Stemple, Ray Jamiolkowski, Bob St. Joseph.