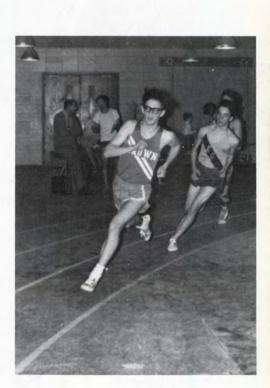

## Indoor Track

Row 1: Gary Sances, Bob Van Ness, Bob Tsikretsis, Mike Prehn. Row 2: Bob Perzon, Joe Bernard, Mike Fawn, Tom Fischer, Craig Pierce. Row 3: Mike Mally, Norm Roy, Jim Freeman, Kevin Kalish, Dave Shanaberger, Jeff Clark.

#### Mike Prehn Competes at State

T r a c k

Mark Kellar Places 3rd at State in Discus

1st Place Conference