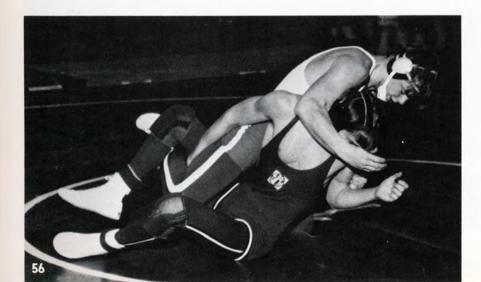

# Wrestling

Row One, Left to Right: Mike Bierdemann, Darryl Yamashita, Bob St. Joesph, Don Keller, John Walker, Gary Richlinski. Row Two: Coach Bulow, Don Bryant, John Terry, Ray Zinke, Kim Householder, Art Zalud, Mike Frank.

# Sophomore Wrestling

Fun Fair "70"