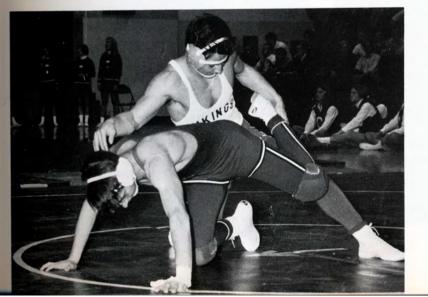

# Wrestling

Row One, Left to Right: Mike Bierdemann, Darryl Yamashita, Bob St. Joesph, Don Keller, John Walker, Gary Richlinski. Row Two: Coach Bulow, Don Bryant, John Terry, Ray Zinke, Kim Householder, Art Zalud, Mike Frank.

# Sophomore Wrestling

Fun Fair "70"