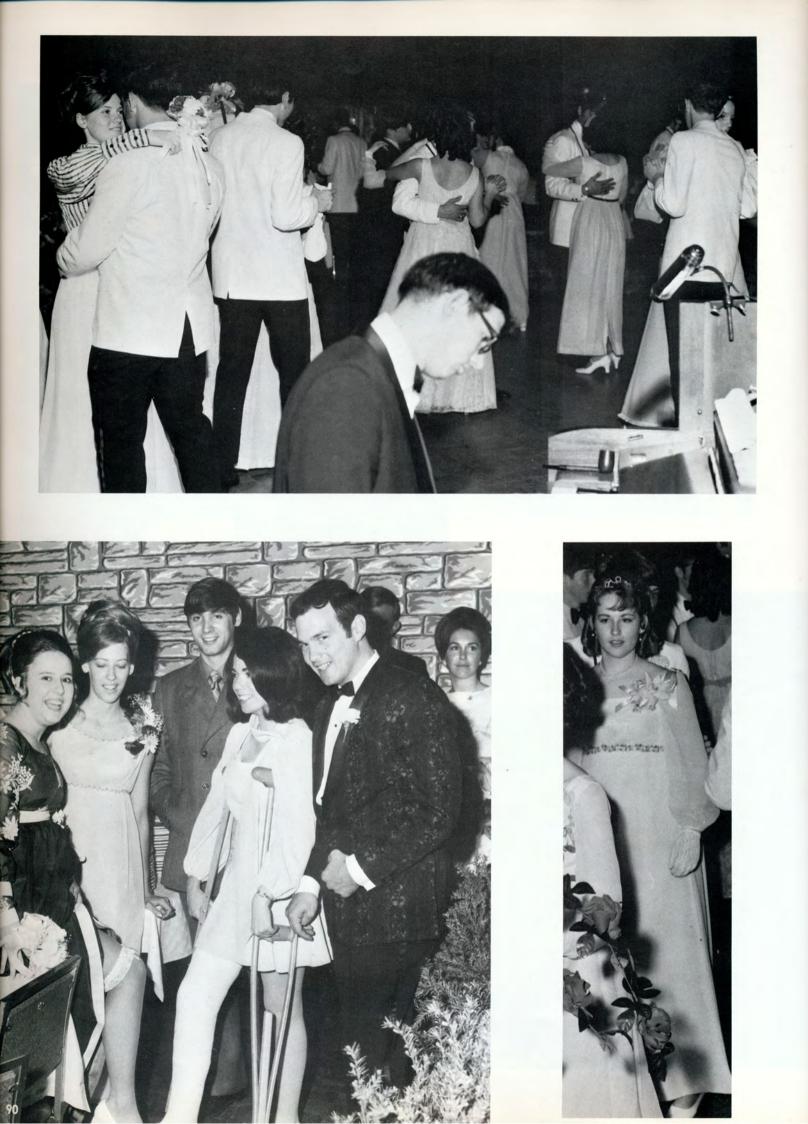

### Oklahoma

A Time for Us

Jim and Cindy Reign Over Festivities at Pheasant Run

1970 rolls in -With the new decade came new challenges . . . the dress code repealed . . . new gym opened · · · TRI-COUNTY BASKET. BALL TITLE . . . Dundee pinned in wrestling . . . SEN-IOR SKIP DAY ... Anna Goes to Washington ... Easter Vacation . . . PROM - "A Time For Us" ... GRADUATION!!!