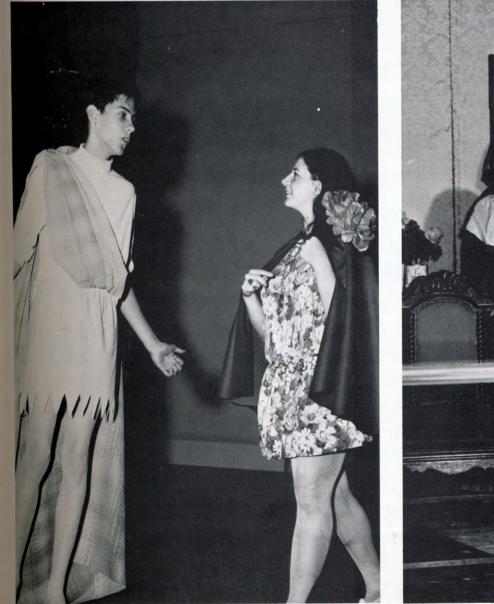

# IRVING CROWN HIGH SCHOOL

Contraction of

1970

ME

This is the official ChuckEngels.com Irving Crown High 1970 eMemoryBook/eYearbook PDF Version ©2013 Chuck Engels







# E

P

### **IRVING CROWN HIGH SCHOOL**

0

Μ

E

1

The state of the second s

Ι

### CARPENTERSVILLE, ILLINOIS



### SAGA Volume V

Editor-in-Chief Skip Cross

2

# Table of Contents

| Autumn                        | 18  |
|-------------------------------|-----|
| Winter                        | 36  |
| Spring                        | 66  |
| Organizations                 | 105 |
| Faculty and<br>Administration | 127 |
| Classes                       | 151 |
| Advertising                   | 193 |



# WELCOME FROSH

AN D



1969 ... 1970

G

R

Q

3

0

0



























































### Crown Beats Dundee!



The Dundee-Crown game was won this year by the Vikings with a score of 12-0. Crown's defense gave up only 44 yards during the game. Although the Conference record was 3-3, five new school records were set. Jeff Boyle and Tom Huffman were each awarded the Blue Helmet for outstanding defense performance. Mark Kellar scored 34 points in one game and recovered two fumbles in another. Al White tallied six T.D. passes in a single game. And Joe Gonterman had two blocked punts for the season. Conference recognition went to Mark Kellar, Rick Evans, and Tom Huffman as All-Conference players. Jeff Boyle and Bob Lewerenz were named All-Conference Honorable Mention.





















### Varsity Squad

Front Row, Left to Right: Paul Hynes, manager; Dave Shanabe