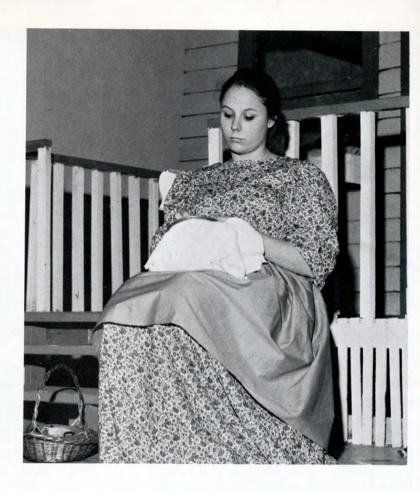

Larry Hanes, Mike Strink.

















Row 1: Marty Javyak, Joe Brezinski, Gary Irsik, Chuck Candy, Not identified. Row 2: Bob Hundley, Denniss Cunnally, John Mucci, Frank Simon, Bob Shaak, Not identified, Ed Cichowski. Row 3: Coach Rayka, Paul Dubkowski, Bob Zimmerman, Frank Pas, Rich Pollock, Chris Hume, Bill Lewis, Mike Kampert.



# Sophomore



#### Freshman Baseball Team

Row 1: Ray Passarelli, Bob Henning, Ron Fowler, Rick McCleer, Bob Hanes, Gary Gilly. Row 2: Tom Prachar, George Kelke, Mike Drugas, Rich Berendson, Dan Solomon, John Taylor. Row 3: Coach Youngstrom, Dave Zerbel, Bob Lange, Gary Gardner, Ron Foster, Mike Payton, Mike Ptach, Jim Johnson, Coach Saathoff.









Baseball



GET HitchED Bits

Sadie





#### Hawkins



























### Oklahoma







































A Time for Us





















Jim and Cindy Reign Over Festivities at Pheasant Run









#### Mike Prehn Competes at State



T r a c k



Mark Kellar Places 3rd at State in Discus













1st Place Conference







# Sophomore Track













Freshman Track

# A Midsummer Night's Dream





















### Graduation



















MOST TALENTED

MOST ATHLETIC



STEADIEST COUPLE



BEST LEADERS



MOST CONGENIAL



MOST STUDIOUS



BEST LOOKING



MOST LIKELY TO SUCCEED



PEPPIEST



BEST SMILE



# ORGANIZATIONS

#### Color Guard

Front: Lois Vargo, Jackie Fish, Sue Canty, Chris Freeman, Jan Geltner. *Middle:* Debbie Warner, Donna Cook, Ev Ma, Byrnina Kamp, Gay Gardner, Suzanne Eigenhauser, Ruth Heinz. *Back:* Sue Summerkamp, Sherr