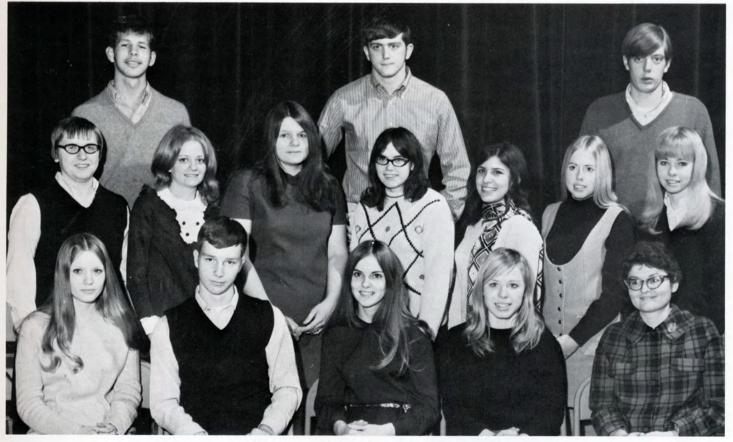

#### Pep Club

Front: Kathy Johnson, Pres.; Bonnie Morton, Vice Pres. Second Row: Linda Aaonsen, Lori Yamashita, Jeannette Schaufer, Kurta Schwichtenberg, Linda Tsikretsis, Cherry Layman, Terry Layman, Val Cohn, Mary Jones, Cindy Jablonicky. Third Row: Betty Beatty, Linda Young, Diane Hisler, Judy Haack, Cindy Roy, Ruth Lisowycz, Joyce Morton, Lois Vargo, Kathy Halter, Marsha Davis, Becky Boehm, Debbie Warner, Carol Schlossnagle, Linda Wiekel. Fourth Row: Vickie Jokiel, Sandy Galias, Pat Cunningham, Linda McDonald, Mary Ellen Ryan, Linda Geeve, Laurie Koch, Gerri Curtis, Denise Abatte, Judy Fischer, Sue Schurke, Maggie Hamill, Audrey Davey, Terry Elliott, Karren Albach. Fifth Row: Arlene Thelen, Matt Parris, Mary Cherney, Julie Czaja, Terri Dammyer, Cindy Knigge, Sara Christian, Laurie Kublank, Chris Freeman, Kay Bierdemann, Linda Hettinger, Peg House, Jan Knutter, Cheryl Koeppen, Barb Barrow.