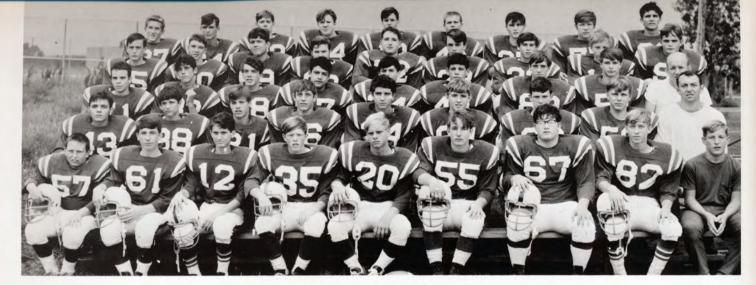

### Sophomore Squad

Front Row, Left to Right: Ray Miller, Jim Rapp, Dave Bramer, Rick Naatz, Rich Nelson, Bill Stockwell, Alex Wiegel, Tom Wagner, Earl Maycroft, manager. Second Row: Wayne Chimola, Chuck Candy, Don Krueger, Jay Morvay, Ed Cichowski, Steve Norwick, Bob Freeman, Rick Ziethen, Coach Strombom. Third Row: Bruce Kamp, Steve Prehn, Mike Hickenbottom, Bill White, Rich Wydra, Lee Pollock, Larry Ottley, Rich Pollock, Coach Harbock. Fourth Row: Bob Zimmerman, Jerry Schultz, Bob Elliott, Larry Seirs, Gene Rothert, Bob Fetzer, Glen Oberlin, Dennis Cunnally, Dane Kelly. Fifth Row: Jeff Curran, Ken Berg, Brant Clinard, Jeff Beals, Frank Pas, Joe Lange, Don Stewart, Gary Schumann, Dave Diaz.

Sophomore Football