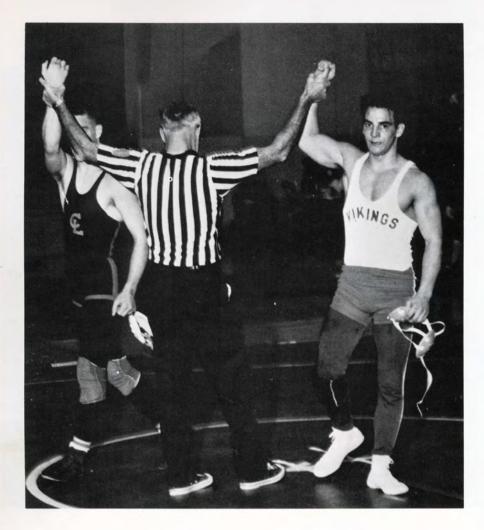

# Wrestling

Row One, Left to Right: Mike Bierdemann, Darryl Yamashita, Bob St. Joesph, Don Keller, John Walker, Gary Richlinski. Row Two: Coach Bulow, Don Bryant, John Terry, Ray Zinke, Kim Householder, Art Zalud, Mike Frank.