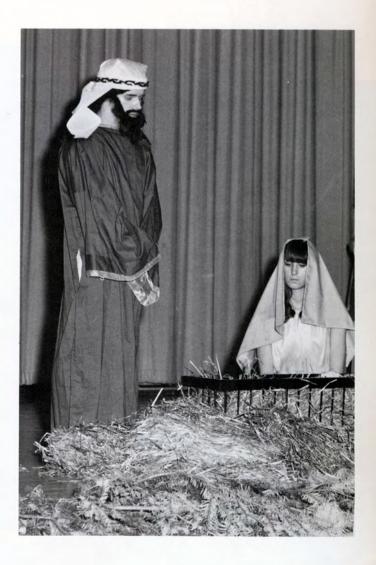

ave Astar, Coach Sayre.

















Row One, Left to Right: Earl Maycroft, manager; Bob Schaak, Jerry Majewski, Dennis Cunnally, Jeff Heil, Jim Gavette, Tim McMahon, Gary Knapp. Row Two: Coach Strombom, Ken Berg, Bill Lewis, Randy Kammrad, Dave Diez, Bill Schuette, Randy Foster, Will Lindsey, Doug Broederdorf, Coach Palmer.











Sophomore Basketball





#### Freshman Squad

Row One, Left to Right: Walter Dehmlow, Bob Jones, Bob Thompson, Doug Roy, Bob Cherny, Bob Hanes. Row Two: Mike Ptack, Dave Olsen, Mark Dammyer, Blair Stanek, Gary Mueller, Ron Foster, Rich Adams, manager. Row Three: Coach Schwartzwalder, Ross Hill, Gary Gilly, Gary Gardner, Nick Poulos, John Taylor, Chris Brown, Coach Meyers.











Freshman Basketball

















"Traditional Christmas Nativity"



# Wrestling

















Row One, Left to Right: Mike Bierdemann, Darryl Yamashita, Bob St. Joesph, Don Keller, John Walker, Gary Richlinski. Row Two: Coach Bulow, Don Bryant, John Terry, Ray Zinke, Kim Householder, Art Zalud, Mike Frank.





























# Sophomore Wrestling









Fun Fair "70"











## Indoor Track





















Row 1: Gary Sances, Bob Van Ness, Bob Tsikretsis, Mike Prehn. Row 2: Bob Perzon, Joe Bernard, Mike Fawn, Tom Fischer, Craig Pierce. Row 3: Mike Mally, Norm Roy, Jim Freeman, Kevin Kalish, Dave Shanaberger, Jeff Clark.









# Freshman and Sophomore Indoor Track

Row 1: Trent Bovee, Mike Spence, Jim McAllister, Gary Kasmaka, Rick Naatz, Robert Sloma. Row 2: Steve Prehn, Mike Findling, Bill Cook, Larry Ottley, Rick Wydra, Bob El