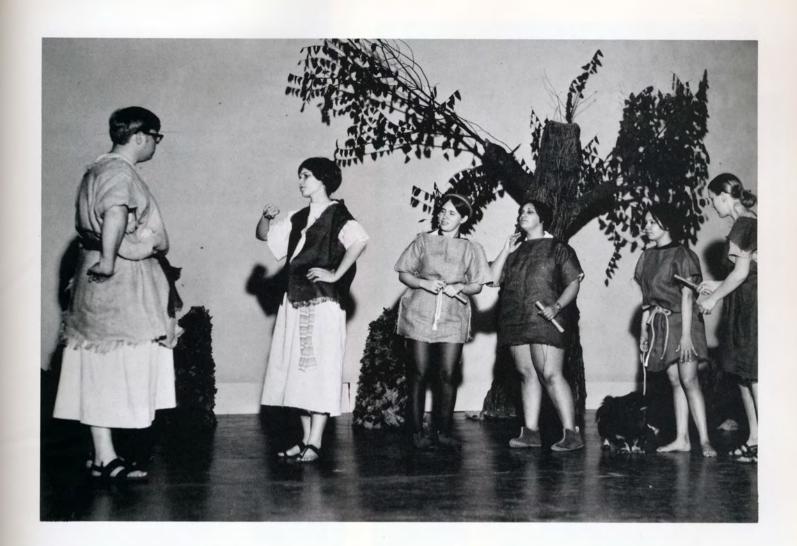

Sophomore



#### Freshman Baseball Team

Row 1: Ray Passarelli, Bob Henning, Ron Fowler, Rick McCleer, Bob Hanes, Gary Gilly. Row 2: Tom Prachar, George Kelke, Mike Drugas, Rich Berendson, Dan Solomon, John Taylor. Row 3: Coach Youngstrom, Dave Zerbel, Bob Lange, Gary Gardner, Ron Foster, Mike Payton, Mike Ptach, Jim Johnson, Coach Saathoff.









Baseball



GET HitchED Bits

Sadie





#### Hawkins



























### Oklahoma







































A Time for Us





















Jim and Cindy Reign Over Festivities at Pheasant Run









#### Mike Prehn Competes at State



T r a c k



Mark Kellar Places 3rd at State in Discus













1st Place Conference







# Sophomore Track













Freshman Track

# A Midsummer Night's Dream





















### Graduation



















MOST TALENTED

MOST ATHLETIC



STEADIEST COUPLE



BEST LEADERS



MOST CONGENIAL



MOST STUDIOUS



BEST LOOKING



MOST LIKELY TO SUCCEED



PEPPIEST



BEST SMILE



# ORGANIZATIONS

#### Color Guard

Front: Lois Vargo, Jackie Fish, Sue Canty, Chris Freeman, Jan Geltner. *Middle:* Debbie Warner, Donna Cook, Ev Ma, Byrnina Kamp, Gay Gardner, Suzanne Eigenhauser, Ruth Heinz. *Back:* Sue Summerkamp, Sherry Embry, Ortrude Kuehn, Maria Kilikevice, Anna Bacon, Nancy Czaja, Mary Hoelterhoff.





#### Vikettes

Front Row: Kathy Laughlin, Charlene Palshis, Linda Geeve, Pres.; Carol Piotrowski, Sec-Treas.; Joan Gorman, Choreographer; Cindy Bramble, Choreographer; Pam Koeppen, Ellen Schneider. Back Row: Terry Layman, Cheri Layman, Barb Farrel, Sal