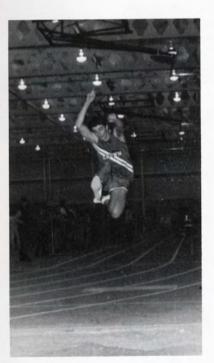

## Indoor Track

Row 1: Gary Sances, Bob Van Ness, Bob Tsikretsis, Mike Prehn. Row 2: Bob Perzon, Joe Bernard, Mike Fawn, Tom Fischer, Craig Pierce. Row 3: Mike Mally, Norm Roy, Jim Freeman, Kevin Kalish, Dave Shanaberger, Jeff Clark.

#### Mike Prehn Competes at State

T r a c k

Mark Kellar Places 3rd at State in Discus

1st Place Conference