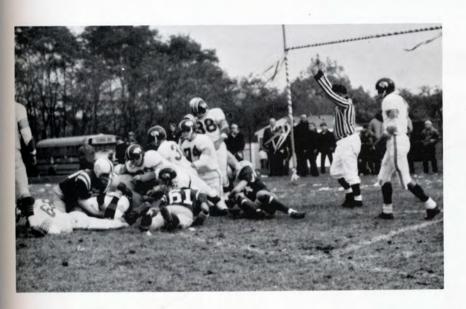

### Crown Beats Dundee!

The Dundee-Crown game was won this year by the Vikings with a score of 12-0. Crown's defense gave up only 44 yards during the game. Although the Conference record was 3-3, five new school records were set. Jeff Boyle and Tom Huffman were each awarded the Blue Helmet for outstanding defense performance. Mark Kellar scored 34 points in one game and recovered two fumbles in another. Al White tallied six T.D. passes in a single game. And Joe Gonterman had two blocked punts for the season. Conference recognition went to Mark Kellar, Rick Evans, and Tom Huffman as All-Conference players. Jeff Boyle and Bob Lewerenz were named All-Conference Honorable Mention.

### Varsity Squad

Front Row, Left to Right: Paul Hynes, manager; Dave Shanaberger, manager; Don Krueger, manager; Jeff Boyle, Floyd Hopp, Greg Kovacs, Joe Gonterman, Mark Kellar, Tom Huffman, Gary Sances, John Boland, John Terry, Mr. Kowalski, Coach; Mr. Bulow, coach. Second Row: Mr. Wilbrandt, coach; Jim Stilling, Jim Fischer, Bruce Edwards, Mike Fawn, Mike Elliott, Mike Denman, Dave Stone, Bob Hynes, Ron Berendson, Larry Howard, Dave Bernhard, Mike Quigley, Tom Duensing. Third Row: Fred Cohill, Gary Richlinski, Mike Phren, Frank Beatty, Rick Evans, Al White, Gary Wright, Jim Morvay, Bruce Cross, Curt Bramble, Mike Frank, Mike Warner, Rich Minor, Bob Minor, Don Bryant.