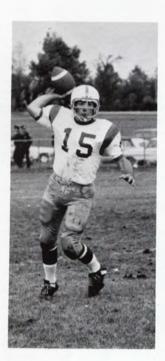

### Varsity Squad

Front Row, Left to Right: Paul Hynes, manager; Dave Shanaberger, manager; Don Krueger, manager; Jeff Boyle, Floyd Hopp, Greg Kovacs, Joe Gonterman, Mark Kellar, Tom Huffman, Gary Sances, John Boland, John Terry, Mr. Kowalski, Coach; Mr. Bulow, coach. Second Row: Mr. Wilbrandt, coach; Jim Stilling, Jim Fischer, Bruce Edwards, Mike Fawn, Mike Elliott, Mike Denman, Dave Stone, Bob Hynes, Ron Berendson, Larry Howard, Dave Bernhard, Mike Quigley, Tom Duensing. Third Row: Fred Cohill, Gary Richlinski, Mike Phren, Frank Beatty, Rick Evans, Al White, Gary Wright, Jim Morvay, Bruce Cross, Curt Bramble, Mike Frank, Mike Warner, Rich Minor, Bob Minor, Don Bryant.