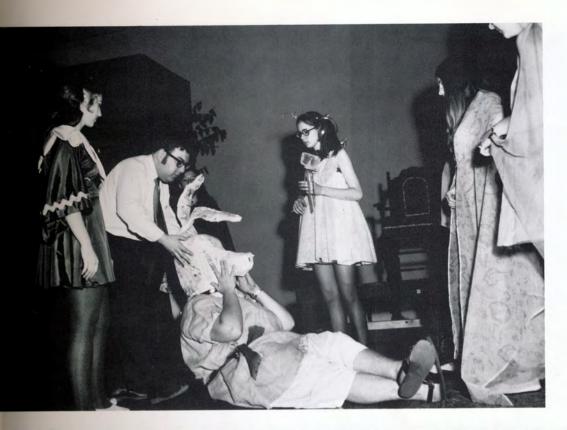

# IRVING CROWN HIGH SCHOOL

Contraction of

1970

ME

This is the official ChuckEngels.com Irving Crown High 1970 eMemoryBook/eYearbook PDF Version ©2013 Chuck Engels







# E

P

### **IRVING CROWN HIGH SCHOOL**

0

Μ

E

1

The state of the second s

Ι

### CARPENTERSVILLE, ILLINOIS



### SAGA Volume V

Editor-in-Chief Skip Cross

2

# Table of Contents

| Autumn                        | 18  |
|-------------------------------|-----|
| Winter                        | 36  |
| Spring                        | 66  |
| Organizations                 | 105 |
| Faculty and<br>Administration | 127 |
| Classes                       | 151 |
| Advertising                   | 193 |



# WELCOME FROSH

AN D



1969 ... 1970

G

R

Q

3

0

0



























































### Crown Beats Dundee!



The Dundee-Crown game was won this year by the Vikings with a score of 12-0. Crown's defense gave up only 44 yards during the game. Although the Conference record was 3-3, five new school records were set. Jeff Boyle and Tom Huffman were each awarded the Blue Helmet for outstanding defense performance. Mark Kellar scored 34 points in one game and recovered two fumbles in another. Al White tallied six T.D. passes in a single game. And Joe Gonterman had two blocked punts for the season. Conference recognition went to Mark Kellar, Rick Evans, and Tom Huffman as All-Conference players. Jeff Boyle and Bob Lewerenz were named All-Conference Honorable Mention.





















### Varsity Squad

Front Row, Left to Right: Paul Hynes, manager; Dave Shana