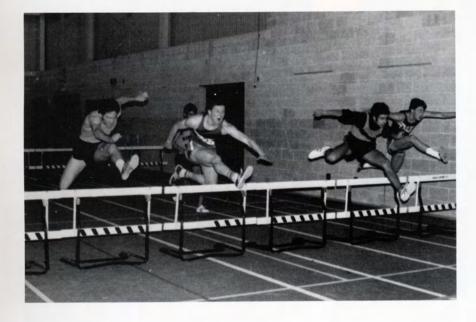

## Indoor Track

Row 1: Gary Sances, Bob Van Ness, Bob Tsikretsis, Mike Prehn. Row 2: Bob Perzon, Joe Bernard, Mike Fawn, Tom Fischer, Craig Pierce. Row 3: Mike Mally, Norm Roy, Jim Freeman, Kevin Kalish, Dave Shanaberger, Jeff Clark.

#### Mike Prehn Competes at State

T r a c k

Mark Kellar Places 3rd at State in Discus

1st Place Conference