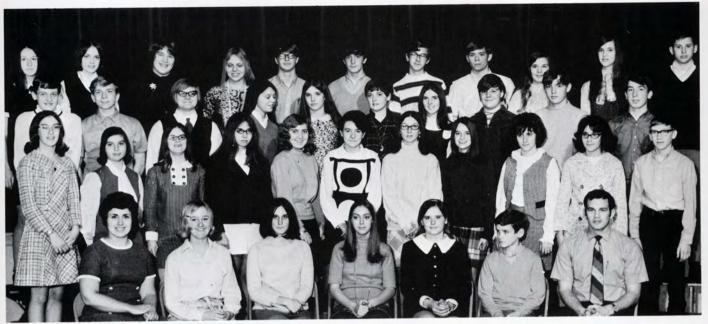

## Biology Club

Row 1: Miss Schroth, Sponsor; Nancy Geary, President; Mary Erinberg, Secretary; Cheryl Flynn, Dyan Gasdiel, Dave Geary, Treasurer; Mr. Hall, Sponsor. Row 2: Linda Gaulke, Pam Hamilton, Margaret Foley, Colleen Kaporis, Patty St. Joseph, Ruth Lisowycz, Natalie Knox, Loretta Stark, Ruth Annabel, Rose Annabel, Jeff Petschow. Row 3: Gary Knapp, Jeff Schultz, Linda Davis, Mary Ellen Ryan, Lisa Wall, Cindy King, Kim Kramer, Ed Emerson, Steve Norwich, Jim Rapps. Row 4: Ortrude Kuehn, Pat Egan, Diane Whitney, Sue Peterson, Rick Pollack, Bob Zimmerman, Bill Holsinger, Suzanne Eigenhauser, Ann Hyrcyk, Jerry Majewski.