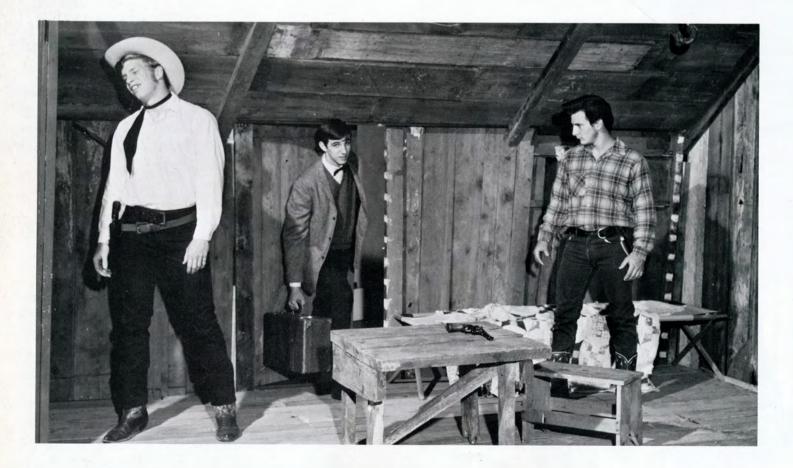

rry Hanes, Mike Strink.

















Row 1: Marty Javyak, Joe Brezinski, Gary Irsik, Chuck Candy, Not identified. Row 2: Bob Hundley, Denniss Cunnally, John Mucci, Frank Simon, Bob Shaak, Not identified, Ed Cichowski. Row 3: Coach Rayka, Paul Dubkowski, Bob Zimmerman, Frank Pas, Rich Pollock, Chris Hume, Bill Lewis, Mike Kampert.



# Sophomore



#### Freshman Baseball Team

Row 1: Ray Passarelli, Bob Henning, Ron Fowler, Rick McCleer, Bob Hanes, Gary Gilly. Row 2: Tom Prachar, George Kelke, Mike Drugas, Rich Berendson, Dan Solomon, John Taylor. Row 3: Coach Youngstrom, Dave Zerbel, Bob Lange, Gary Gardner, Ron Foster, Mike Payton, Mike Ptach, Jim Johnson, Coach Saathoff.









Baseball



GET HitchED Bits

Sadie





#### Hawkins



























### Oklahoma







































A Time for Us





















Jim and Cindy Reign Over Festivities at Pheasant Run









#### Mike Prehn Competes at State



T r a c k



Mark Kellar Places 3rd at State in Discus













1st Place Conference







# Sophomore Track













Freshman Track

# A Midsummer Night's Dream





















### Graduation



















MOST TALENTED

MOST ATHLETIC



STEADIEST COUPLE



BEST LEADERS



MOST CONGENIAL



MOST STUDIOUS



BEST LOOKING



MOST LIKELY TO SUCCEED



PEPPIEST



BEST SMILE



# ORGANIZATIONS

#### Color Guard

Front: Lois Vargo, Jackie Fish, Sue Canty, Chris Freeman, Jan Geltner. *Middle:* Debbie Warner, Donna Cook, Ev Ma, Byrnina Kamp, Gay Gardner, Suzanne Eigenhauser, Ruth Heinz. *Back:* Sue Summerkamp, Sherry