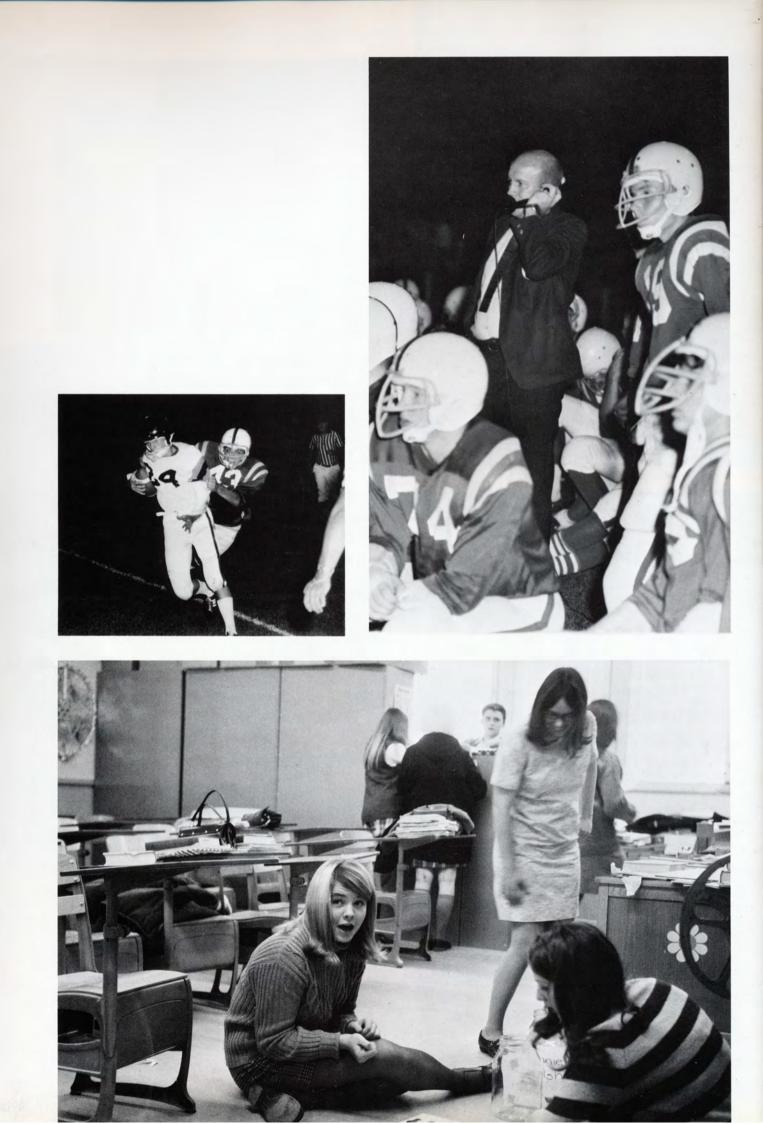

### Crown Beats Dundee!

The Dundee-Crown game was won this year by the Vikings with a score of 12-0. Crown's defense gave up only 44 yards during the game. Although the Conference record was 3-3, five new school records were set. Jeff Boyle and Tom Huffman were each awarded the Blue Helmet for outstanding defense performance. Mark Kellar scored 34 points in one game and recovered two fumbles in another. Al White tallied six T.D. passes in a single game. And Joe Gonterman had two blocked punts for the season. Conference recognition went to Mark Kellar, Rick Evans, and Tom Huffman as All-Conference players. Jeff Boyle and Bob Lewerenz were named All-Conference Honorable Mention.

### Varsity Squad

Front Row, Left to Right: Paul Hynes, manager; Dave Shanaberger, manager; Don Krueger, manager; Jeff Boyle, Floyd Hopp, Greg Kovacs, Joe Gonterman, Mark Kellar, Tom Huffman, Gary Sances, John Boland, John Terry, Mr. Kowalski, Coach; Mr. Bulow, coach. Second Row: Mr. Wilbrandt, coach; Jim Stilling, Jim Fischer, Bruce Edwards, Mike Fawn, Mike Elliott, Mike Denman, Dave Stone, Bob Hynes, Ron Berendson, Larry Howard, Dave Bernhard, Mike Quigley, Tom Duensing. Third Row: Fred Cohill, Gary Richlinski, Mike Phren, Frank Beatty, Rick Evans, Al White, Gary Wright, Jim Morvay, Bruce Cross, Curt Bramble, Mike Frank, Mike Warner, Rich Minor, Bob Minor, Don Bryant.