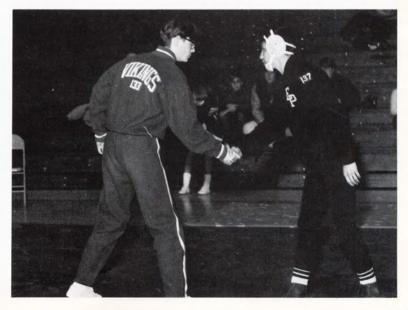

# Wrestling

Row One, Left to Right: Mike Bierdemann, Darryl Yamashita, Bob St. Joesph, Don Keller, John Walker, Gary Richlinski. Row Two: Coach Bulow, Don Bryant, John Terry, Ray Zinke, Kim Householder, Art Zalud, Mike Frank.