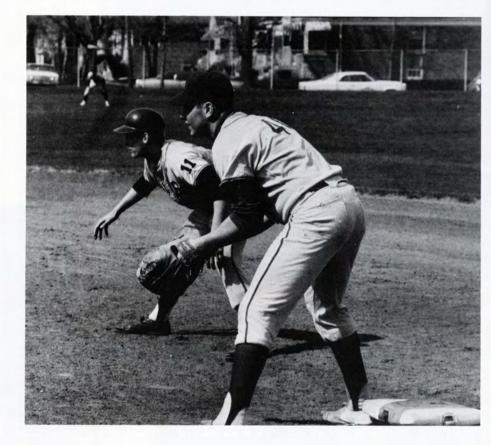

## Baseball

First Row: Don Bryant, manager; Coach Kowalski, Brent Basara, Joel Zimmerman, Bob Hynes, Bruce Edwards, Mike Elliott, Charles McLaughlin, Not identified, Coach Secrest. Second Row: Mike Mally, Mike Warner, Gene Spella, Mark Gibson, Bob Tsikretsis, Rick Evans, Harry Patrick, Larry Hanes, Mike Strink.