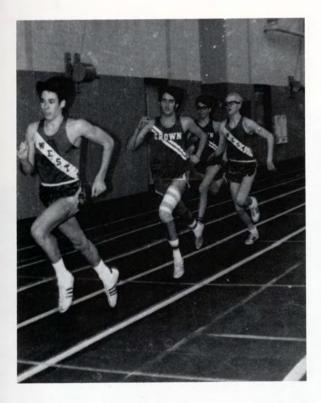

## Indoor Track

Row 1: Gary Sances, Bob Van Ness, Bob Tsikretsis, Mike Prehn. Row 2: Bob Perzon, Joe Bernard, Mike Fawn, Tom Fischer, Craig Pierce. Row 3: Mike Mally, Norm Roy, Jim Freeman, Kevin Kalish, Dave Shanaberger, Jeff Clark.

# Freshman and Sophomore Indoor Track

Row 1: Trent Bovee, Mike Spence, Jim McAllister, Gary Kasmaka, Rick Naatz, Robert Sloma. Row 2: Steve Prehn, Mike Findling, Bill Cook, Larry Ottley, Rick Wydra, Bob Elliott. Row 3: Glen Oberlin, Jim Sweitzer, Dan Seaman, Mike Drake, Ray Passarelli, Greg Jackson, Don Stewart, Gene Rothert.