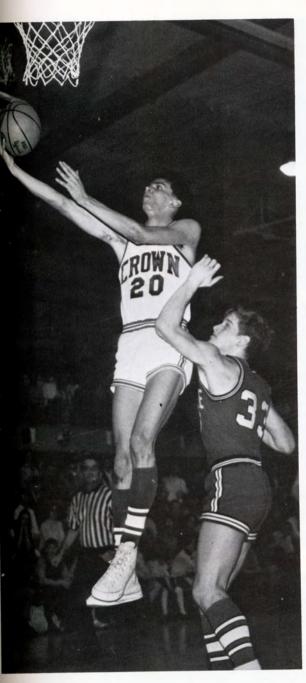

## First in Conference

## Dave All-State

All Conference

Mark honorable mention in conference.

Dave makes all-conference.

**Varsity Squad** *Row One, Left to Right:* Gene Spella, Harry Patrick, Steve Schuring, Marc Larsen, Jim Stilling, Rick Spesard. *Row Two:* Coach Welch, Bruce Edwards, Mark Kellar, Tom Duensing, Dave Stone, Dave Lenz, Dave Astar, Coach Sayre.