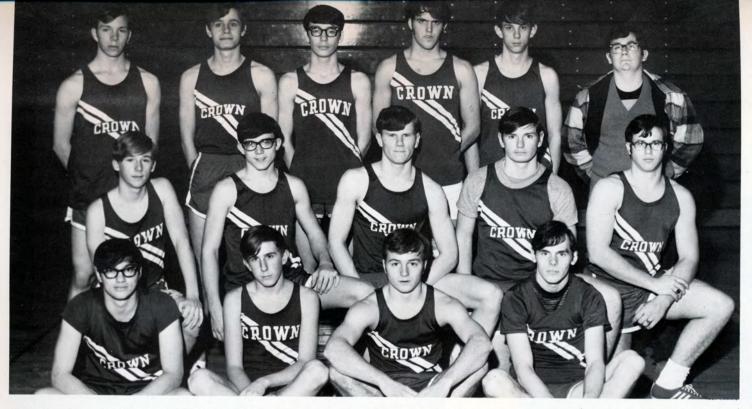

## Indoor Track

Row 1: Gary Sances, Bob Van Ness, Bob Tsikretsis, Mike Prehn. Row 2: Bob Perzon, Joe Bernard, Mike Fawn, Tom Fischer, Craig Pierce. Row 3: Mike Mally, Norm Roy, Jim Freeman, Kevin Kalish, Dave Shanaberger, Jeff Clark.