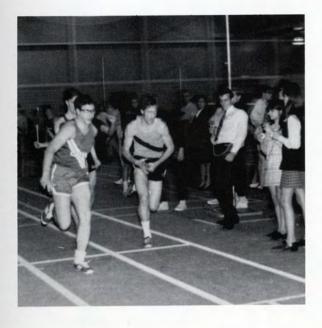

## Indoor Track

Row 1: Gary Sances, Bob Van Ness, Bob Tsikretsis, Mike Prehn. Row 2: Bob Perzon, Joe Bernard, Mike Fawn, Tom Fischer, Craig Pierce. Row 3: Mike Mally, Norm Roy, Jim Freeman, Kevin Kalish, Dave Shanaberger, Jeff Clark.

#### Mike Prehn Competes at State

T r a c k

Mark Kellar Places 3rd at State in Discus

1st Place Conference