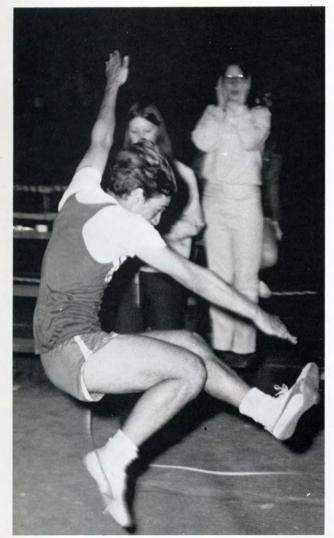

## Indoor Track

Row 1: Gary Sances, Bob Van Ness, Bob Tsikretsis, Mike Prehn. Row 2: Bob Perzon, Joe Bernard, Mike Fawn, Tom Fischer, Craig Pierce. Row 3: Mike Mally, Norm Roy, Jim Freeman, Kevin Kalish, Dave Shanaberger, Jeff Clark.

# Freshman and Sophomore Indoor Track

Row 1: Trent Bovee, Mike Spence, Jim McAllister, Gary Kasmaka, Rick Naatz, Robert Sloma. Row 2: Steve Prehn, Mike Findling, Bill Cook, Larry Ottley, Rick Wydra, Bob Elliott. Row 3: Glen Oberlin, Jim Sweitzer, Dan Seaman, Mike Drake, Ray Passarelli, Greg Jackson, Don Stewart, Gene Rothert.