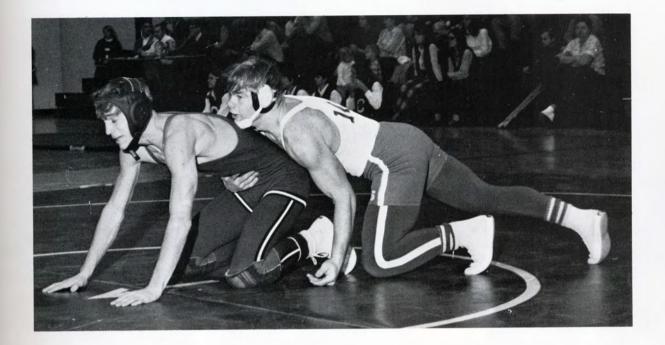

# Wrestling

Row One, Left to Right: Mike Bierdemann, Darryl Yamashita, Bob St. Joesph, Don Keller, John Walker, Gary Richlinski. Row Two: Coach Bulow, Don Bryant, John Terry, Ray Zinke, Kim Householder, Art Zalud, Mike Frank.

# Sophomore Wrestling

Fun Fair "70"