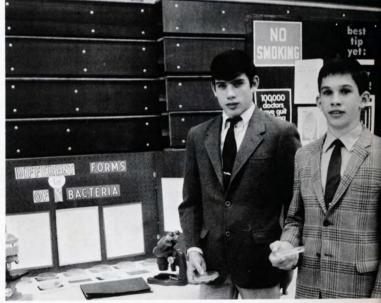

Kim Householder, Art Zalud, Mike Frank.





























# Sophomore Wrestling









Fun Fair "70"











## Indoor Track





















Row 1: Gary Sances, Bob Van Ness, Bob Tsikretsis, Mike Prehn. Row 2: Bob Perzon, Joe Bernard, Mike Fawn, Tom Fischer, Craig Pierce. Row 3: Mike Mally, Norm Roy, Jim Freeman, Kevin Kalish, Dave Shanaberger, Jeff Clark.









# Freshman and Sophomore Indoor Track

Row 1: Trent Bovee, Mike Spence, Jim McAllister, Gary Kasmaka, Rick Naatz, Robert Sloma. Row 2: Steve Prehn, Mike Findling, Bill Cook, Larry Ottley, Rick Wydra, Bob Elliott. Row 3: Glen Oberlin, Jim Sweitzer, Dan Seaman, Mike Drake, Ray Passarelli, Greg Jackson, Don Stewart, Gene Rothert.







"Arsenic and Old Lace"





























#### Science Fair

















## Baseball











First Row: Don Bryant, manager; Coach Kowalski, Brent Basara, Joel Zimmerman, Bob Hynes, Bruce Edwards, Mike Elliott, Charles McLaughlin, Not identified, Coach Secrest. Second Row: Mike Mally, Mike Warner, Gene Spella, Mark Gibson, Bob Tsikretsis, Rick Evans, Harry Patrick, Larry Hanes, Mike Strink.

















Row 1: Marty Javyak, Joe Brezinski, Gary Irsik, Chuck Candy, Not identified. Row 2: Bob Hundley, Denniss Cunnally, John Mucci, Frank Simon, Bob Shaak, Not identified, Ed Cichowski. Row 3: Coach Rayka, Paul Dubkowski, Bob Zimmerman, Frank Pas, Rich Pollock, Chris Hume, Bill Lewis, Mike Kampert.



# Sophomore



#### Freshman Baseball Team

Row 1: Ray Passarelli, Bob Henning, Ron Fowler, Rick McCleer, Bob Hanes, Gary Gilly. Row 2: Tom Prachar,