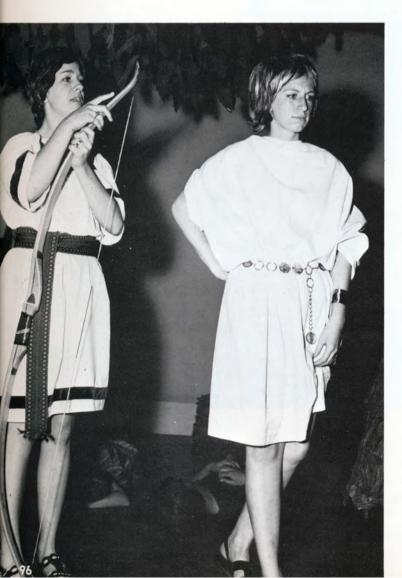

# Sophomore



#### Freshman Baseball Team

Row 1: Ray Passarelli, Bob Henning, Ron Fowler, Rick McCleer, Bob Hanes, Gary Gilly. Row 2: Tom Prachar, George Kelke, Mike Drugas, Rich Berendson, Dan Solomon, John Taylor. Row 3: Coach Youngstrom, Dave Zerbel, Bob Lange, Gary Gardner, Ron Foster, Mike Payton, Mike Ptach, Jim Johnson, Coach Saathoff.









Baseball



GET HitchED Bits

Sadie





#### Hawkins



























### Oklahoma







































A Time for Us





















Jim and Cindy Reign Over Festivities at Pheasant Run









#### Mike Prehn Competes at State



T r a c k



Mark Kellar Places 3rd at State in Discus













1st Place Conference







# Sophomore Track













Freshman Track

# A Midsummer Night's Dream





















### Graduation



















MOST TALENTED

MOST ATHLETIC



STEADIEST COUPLE



BEST LEADERS



MOST CONGENIAL



MOST STUDIOUS



BEST LOOKING



MOST LIKELY TO SUCCEED



PEPPIEST



BEST SMILE



# ORGANIZATIONS

#### Color Guard

Front: Lois Vargo, Jackie Fish, Sue Canty, Chris Freeman, Jan Geltner. *Middle:* Debbie Warner, Donna Cook, Ev Ma, Byrnina Kamp, Gay Gardner, Suzanne Eigenhauser, Ruth Heinz. *Back:* Sue Summerkamp, Sherry Embry, Ortrude Kuehn, Maria Kilikevice, Anna Bacon, Nancy Czaja, Mary Hoelterhoff.





#### Vikettes

Front Row: Kathy Laughlin, Charlene Palshis, Linda Geeve, Pres.; Carol Piotrowski, Sec-Treas.; Joan Gorman, Choreographer; Cindy Bramble, Choreographer; Pam Koeppen, Ellen Schneider. Back Row: Terry Layman, Cheri Layman, Barb Farrel,