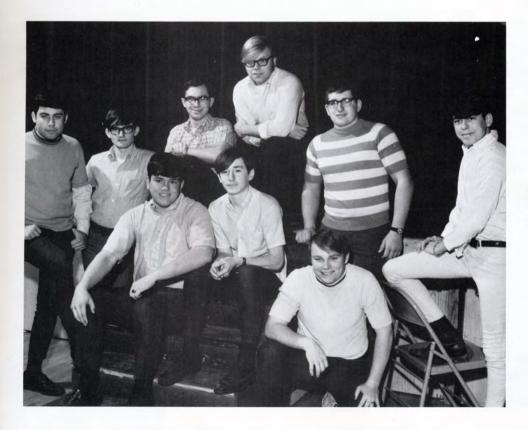

### Varsity

Left to Right: Mike Montalbano, Mike Mally, Harry Patrick, Jim Freeman, Ken Poulos, Joe Bar nard, Norm Roy.