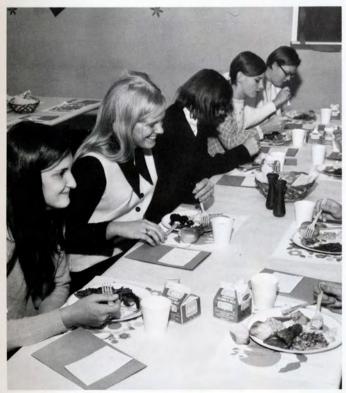

### Senior Dinner

The Senior Dinner was sponsored by the National Honor Society. The buffet style supper was followed by entertainment provided by Linda Staak, playing the accordian; Kim Householder, on the drums; Frank Beatty's singing; and Gay Gardner and Sue Canty, who performed a comical dance routine.