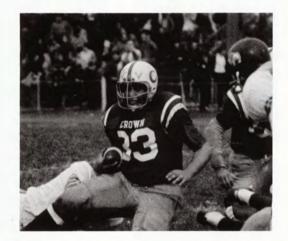

### Crown Beats Dundee!

The Dundee-Crown game was won this year by the Vikings with a score of 12-0. Crown's defense gave up only 44 yards during the game. Although the Conference record was 3-3, five new school records were set. Jeff Boyle and Tom Huffman were each awarded the Blue Helmet for outstanding defense performance. Mark Kellar scored 34 points in one game and recovered two fumbles in another. Al White tallied six T.D. passes in a single game. And Joe Gonterman had two blocked punts for the season. Conference recognition went to Mark Kellar, Rick Evans, and Tom Huffman as All-Conference players. Jeff Boyle and Bob Lewerenz were named All-Conference Honorable Mention.