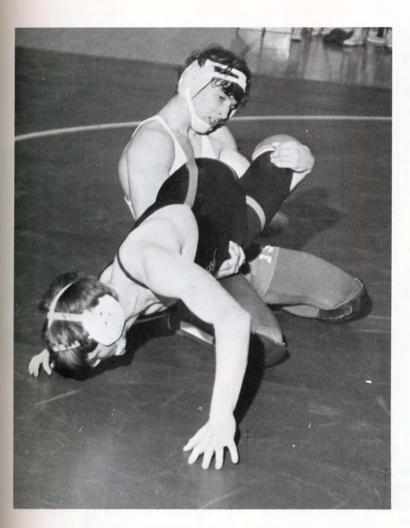

# Wrestling

Row One, Left to Right: Mike Bierdemann, Darryl Yamashita, Bob St. Joesph, Don Keller, John Walker, Gary Richlinski. Row Two: Coach Bulow, Don Bryant, John Terry, Ray Zinke, Kim Householder, Art Zalud, Mike Frank.