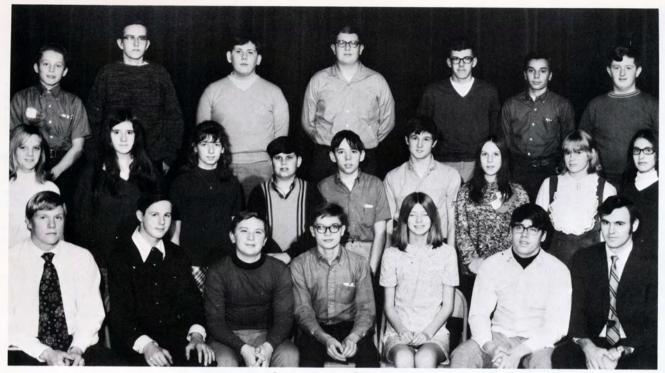

#### Science Club

Row 1: Mr. Nagel, Sponsor; Keith Bortolotti, President; Mike Berg, Vice-President; Warren Miller, Secretary-Treasurer; Patricia Lincoln, Sergeantat-Arms; Pat Koga, Sergeant-at-Arms; Mr. Schuster, Sponsor. Row 2: Kathy Rau, Colleen Tennison, Terri Schroeder, Chris Bochniak, Jim Idle, Mike Molloy, Cindy McAllister, Becky Boehm, Wilma Carpenter. Row 3: Allan Bye, Jim Mays, Guy Blaszak, Ron Reher, Gary Starr, Randy Glaze, Greg Pfaff.