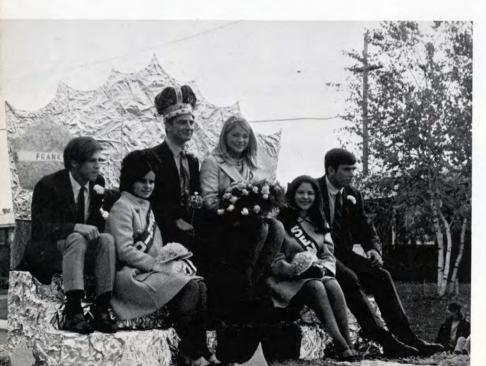

on Stewart, Gary Schumann, Dave Diaz.





Sophomore Football



### Freshman Squad

Front Row, Left to Right: Harold Jones, Forrest Blake, Steve Eakley, Larry Backman, Bob Thompson, Tom Rehberg, Glenn, Niles, Dave Martins, Rich Berendson. Second Row: Bob Cherney, Scott Sturtevant, Ed Ebel, Tom Mushinski, Darral Walls, Walt Dehmlow, Bob Jones, Ron Fowler. Third Row: Doug Roy, George Admire, John Rich, Bob Martines, Blair Stanek, Ken Kampas, Mark Freeman, Dave Zerbel. Fourth Row: Dave Olson, Rich Adams, Steve Detwiler, Joe Marvin, Mark Meyers, Ray Passarelli, Bob Henning, Steve Rehberg. Fifth Row: Arnold Pearson, Bob Lange, Gary Gardner, Rick McCleer, John Taylor, Mike Zehm, Gary Gilly, Pat Denman.





Freshman Football

# Homecoming

























# The Games People Play





















Crown Wins Homecoming 44-8











Т

0

y

c

h

e

S

t

### Frank and Gerri Crowned









Choral Concert



























### Varsity

Left to Right: Mike Montalbano, Mike Mally, Harry Patrick, Jim Freeman, Ken Poulos, Joe Bar nard, Norm Roy.















#### Frosh-Soph

Kneeling, Left to Right: Scott Carriveau, Mark Dammyer, Don Lorman, Doug Roy, Tom Prachar. Standing: Trent Bovee, Bob Van Ness, Doug Broederdorf, Jim Gavette, Jim Sweitzer, Greg Jackson, Al Villegas, Rich Gnivecki.





### Senior Dinner



The Senior Dinner was sponsored by the National Honor Society. The buffet style supper was followed by entertainment provided by Linda Staak, playing the accordian; Kim Householder, on the drums; Frank Beatty's singing; and Gay Gardner and Sue Canty,