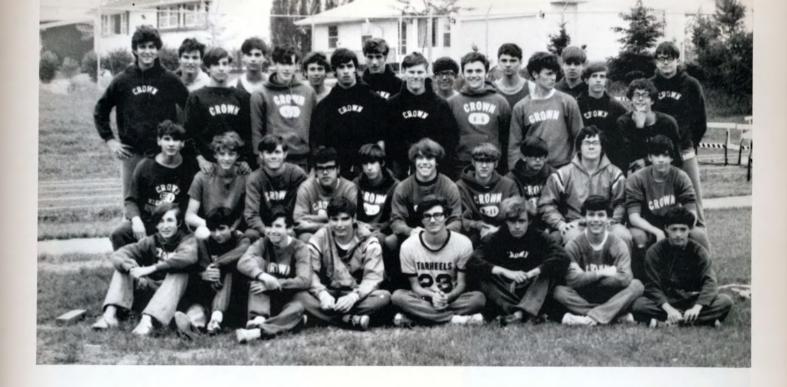

## Indoor Track

Row 1: Gary Sances, Bob Van Ness, Bob Tsikretsis, Mike Prehn. Row 2: Bob Perzon, Joe Bernard, Mike Fawn, Tom Fischer, Craig Pierce. Row 3: Mike Mally, Norm Roy, Jim Freeman, Kevin Kalish, Dave Shanaberger, Jeff Clark.

# Freshman and Sophomore Indoor Track

Row 1: Trent Bovee, Mike Spence, Jim McAllister, Gary Kasmaka, Rick Naatz, Robert Sloma. Row 2: Steve Prehn, Mike Findling, Bill Cook, Larry Ottley, Rick Wydra, Bob Elliott. Row 3: Glen Oberlin, Jim Sweitzer, Dan Seaman, Mike Drake, Ray Passarelli, Greg Jackson, Don Stewart, Gene Rothert.