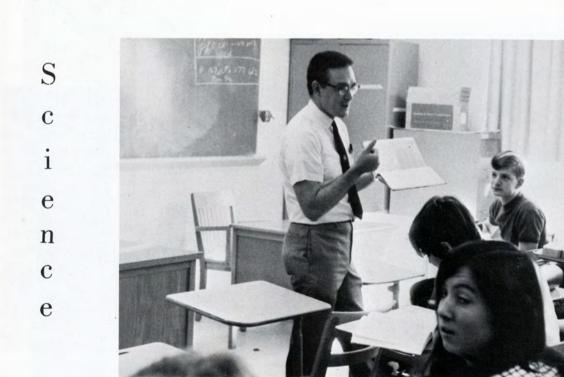

#### Science Club

Row 1: Mr. Nagel, Sponsor; Keith Bortolotti, President; Mike Berg, Vice-President; Warren Miller, Secretary-Treasurer; Patricia Lincoln, Sergeantat-Arms; Pat Koga, Sergeant-at-Arms; Mr. Schuster, Sponsor. Row 2: Kathy Rau, Colleen Tennison, Terri Schroeder, Chris Bochniak, Jim Idle, Mike Molloy, Cindy McAllister, Becky Boehm, Wilma Carpenter. Row 3: Allan Bye, Jim Mays, Guy Blaszak, Ron Reher, Gary Starr, Randy Glaze, Greg Pfaff.