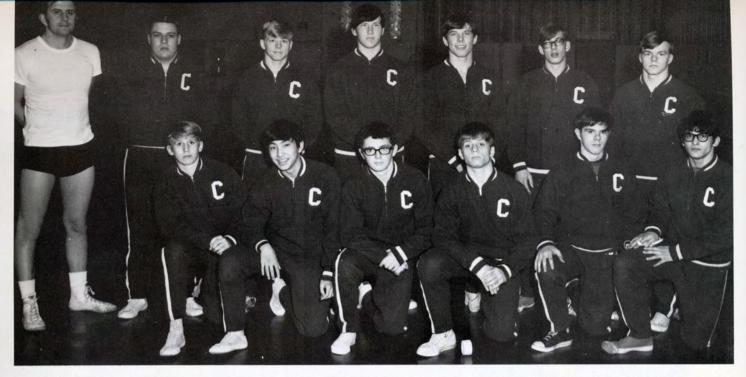

# Wrestling

Row One, Left to Right: Mike Bierdemann, Darryl Yamashita, Bob St. Joesph, Don Keller, John Walker, Gary Richlinski. Row Two: Coach Bulow, Don Bryant, John Terry, Ray Zinke, Kim Householder, Art Zalud, Mike Frank.