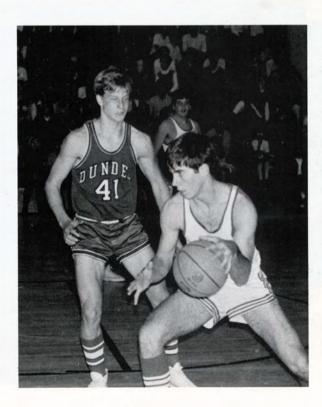

### Crown Beats Dundee!

The Dundee-Crown game was won this year by the Vikings with a score of 12-0. Crown's defense gave up only 44 yards during the game. Although the Conference record was 3-3, five new school records were set. Jeff Boyle and Tom Huffman were each awarded the Blue Helmet for outstanding defense performance. Mark Kellar scored 34 points in one game and recovered two fumbles in another. Al White tallied six T.D. passes in a single game. And Joe Gonterman had two blocked punts for the season. Conference recognition went to Mark Kellar, Rick Evans, and Tom Huffman as All-Conference players. Jeff Boyle and Bob Lewerenz were named All-Conference Honorable Mention.