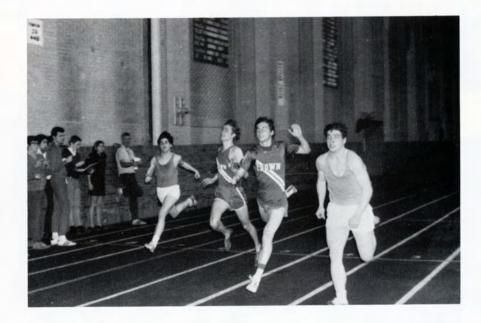

## Indoor Track

Row 1: Gary Sances, Bob Van Ness, Bob Tsikretsis, Mike Prehn. Row 2: Bob Perzon, Joe Bernard, Mike Fawn, Tom Fischer, Craig Pierce. Row 3: Mike Mally, Norm Roy, Jim Freeman, Kevin Kalish, Dave Shanaberger, Jeff Clark.

#### Mike Prehn Competes at State

T r a c k

Mark Kellar Places 3rd at State in Discus

1st Place Conference