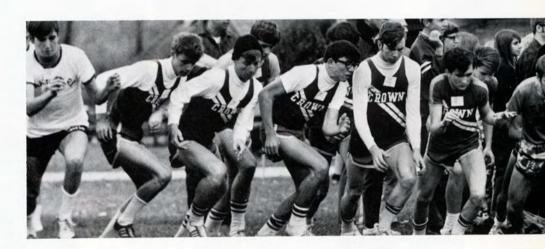

## Indoor Track

Row 1: Gary Sances, Bob Van Ness, Bob Tsikretsis, Mike Prehn. Row 2: Bob Perzon, Joe Bernard, Mike Fawn, Tom Fischer, Craig Pierce. Row 3: Mike Mally, Norm Roy, Jim Freeman, Kevin Kalish, Dave Shanaberger, Jeff Clark.

# Freshman and Sophomore Indoor Track

Row 1: Trent Bovee, Mike Spence, Jim McAllister, Gary Kasmaka, Rick Naatz, Robert Sloma. Row 2: Steve Prehn, Mike Findling, Bill Cook, Larry Ottley, Rick Wydra, Bob Elliott. Row 3: Glen Oberlin, Jim Sweitzer, Dan Seaman, Mike Drake, Ray Passarelli, Greg Jackson, Don Stewart, Gene Rothert.