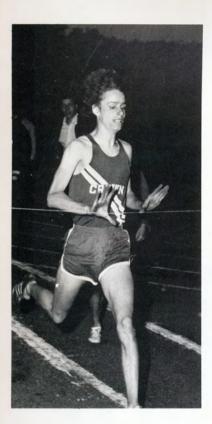

## Indoor Track

Row 1: Gary Sances, Bob Van Ness, Bob Tsikretsis, Mike Prehn. Row 2: Bob Perzon, Joe Bernard, Mike Fawn, Tom Fischer, Craig Pierce. Row 3: Mike Mally, Norm Roy, Jim Freeman, Kevin Kalish, Dave Shanaberger, Jeff Clark.

# Freshman and Sophomore Indoor Track

Row 1: Trent Bovee, Mike Spence, Jim McAllister, Gary Kasmaka, Rick Naatz, Robert Sloma. Row 2: Steve Prehn, Mike Findling, Bill Cook, Larry Ottley, Rick Wydra, Bob Elliott. Row 3: Glen Oberlin, Jim Sweitzer, Dan Seaman, Mike Drake, Ray Passarelli, Greg Jackson, Don Stewart, Gene Rothert.