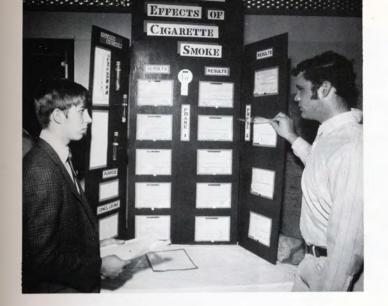

, John Terry, Ray Zinke, Kim Householder, Art Zalud, Mike Frank.





























# Sophomore Wrestling









Fun Fair "70"











## Indoor Track





















Row 1: Gary Sances, Bob Van Ness, Bob Tsikretsis, Mike Prehn. Row 2: Bob Perzon, Joe Bernard, Mike Fawn, Tom Fischer, Craig Pierce. Row 3: Mike Mally, Norm Roy, Jim Freeman, Kevin Kalish, Dave Shanaberger, Jeff Clark.









# Freshman and Sophomore Indoor Track

Row 1: Trent Bovee, Mike Spence, Jim McAllister, Gary Kasmaka, Rick Naatz, Robert Sloma. Row 2: Steve Prehn, Mike Findling, Bill Cook, Larry Ottley, Rick Wydra, Bob Elliott. Row 3: Glen Oberlin, Jim Sweitzer, Dan Seaman, Mike Drake, Ray Passarelli, Greg Jackson, Don Stewart, Gene Rothert.







"Arsenic and Old Lace"





























#### Science Fair

















## Baseball











First Row: Don Bryant, manager; Coach Kowalski, Brent Basara, Joel Zimmerman, Bob Hynes, Bruce Edwards, Mike Elliott, Charles McLaughlin, Not identified, Coach Secrest. Second Row: Mike Mally, Mike Warner, Gene Spella, Mark Gibson, Bob Tsikretsis, Rick Evans, Harry Patrick, Larry Hanes, Mike Strink.

















Row 1: Marty Javyak, Joe Brezinski, Gary Irsik, Chuck Candy, Not identified. Row 2: Bob Hundley, Denniss Cunnally, John Mucci, Frank Simon, Bob Shaak, Not identified, Ed Cichowski. Row 3: Coach Rayka, Paul Dubkowski, Bob Zimmerman, Frank Pas, Rich Pollock, Chris Hume, Bill Lewis, Mike Kampert.



# Sophomore



#### Freshman Baseball Team

Row 1: Ray Passarelli, Bob Henning, Ron Fowler, Rick McCleer, Bob Hanes, Gary Gi