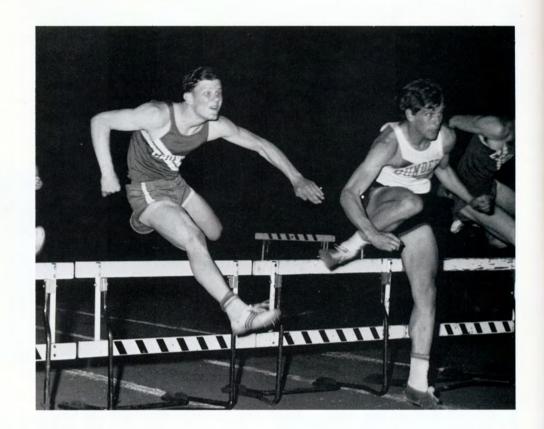

## Indoor Track

Row 1: Gary Sances, Bob Van Ness, Bob Tsikretsis, Mike Prehn. Row 2: Bob Perzon, Joe Bernard, Mike Fawn, Tom Fischer, Craig Pierce. Row 3: Mike Mally, Norm Roy, Jim Freeman, Kevin Kalish, Dave Shanaberger, Jeff Clark.

# Freshman and Sophomore Indoor Track

Row 1: Trent Bovee, Mike Spence, Jim McAllister, Gary Kasmaka, Rick Naatz, Robert Sloma. Row 2: Steve Prehn, Mike Findling, Bill Cook, Larry Ottley, Rick Wydra, Bob Elliott. Row 3: Glen Oberlin, Jim Sweitzer, Dan Seaman, Mike Drake, Ray Passarelli, Greg Jackson, Don Stewart, Gene Rothert.