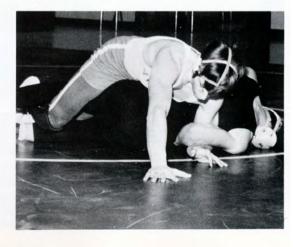

# Wrestling

Row One, Left to Right: Mike Bierdemann, Darryl Yamashita, Bob St. Joesph, Don Keller, John Walker, Gary Richlinski. Row Two: Coach Bulow, Don Bryant, John Terry, Ray Zinke, Kim Householder, Art Zalud, Mike Frank.

# Sophomore Wrestling

Fun Fair "70"