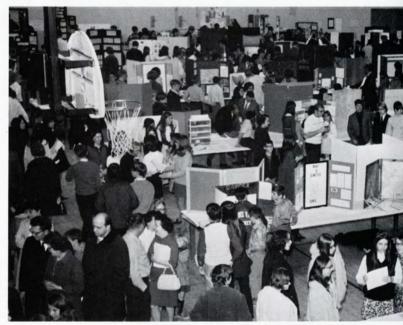

yant, John Terry, Ray Zinke, Kim Householder, Art Zalud, Mike Frank.





























# Sophomore Wrestling









Fun Fair "70"











## Indoor Track





















Row 1: Gary Sances, Bob Van Ness, Bob Tsikretsis, Mike Prehn. Row 2: Bob Perzon, Joe Bernard, Mike Fawn, Tom Fischer, Craig Pierce. Row 3: Mike Mally, Norm Roy, Jim Freeman, Kevin Kalish, Dave Shanaberger, Jeff Clark.









# Freshman and Sophomore Indoor Track

Row 1: Trent Bovee, Mike Spence, Jim McAllister, Gary Kasmaka, Rick Naatz, Robert Sloma. Row 2: Steve Prehn, Mike Findling, Bill Cook, Larry Ottley, Rick Wydra, Bob Elliott. Row 3: Glen Oberlin, Jim Sweitzer, Dan Seaman, Mike Drake, Ray Passarelli, Greg Jackson, Don Stewart, Gene Rothert.







"Arsenic and Old Lace"





























#### Science Fair

















## Baseball











First Row: Don Bryant, manager; Coach Kowalski, Brent Basara, Joel Zimmerman, Bob Hynes, Bruce Edwards, Mike Elliott, Charles McLaughlin, Not identified, Coach Secrest. Second Row: Mike Mally, Mike Warner, Gene Spella, Mark Gibson, Bob Tsikretsis, Rick Evans, Harry Patrick, Larry Hanes, Mike Strink.

















Row 1: Marty Javyak, Joe Brezinski, Gary Irsik, Chuck Candy, Not identified. Row 2: Bob Hundley, Denniss Cunnally, John Mucci, Frank Simon, Bob Shaak, Not identified, Ed Cichowski. Row 3: Coach Rayka, Paul Dubkowski, Bob Zimmerman, Frank Pas, Rich Pollock, Chris Hume, Bill Lewis, Mike Kampert.



# Sophomore



#### Freshman Baseball Team

Row 1: Ray Passarelli, Bob Henning, Ron Fowler, Rick McCleer, Bob Hanes, Gar