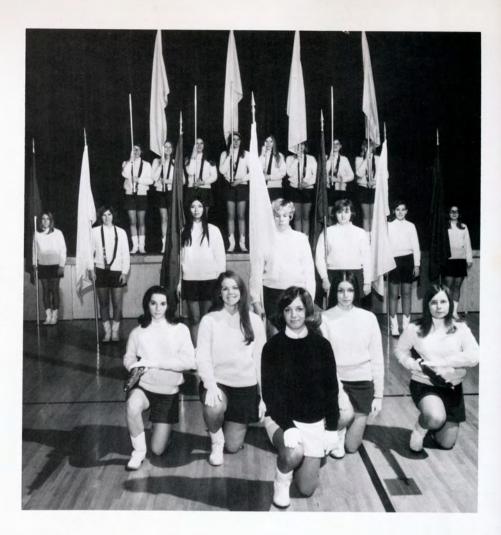

#### Color Guard

Front: Lois Vargo, Jackie Fish, Sue Canty, Chris Freeman, Jan Geltner. *Middle:* Debbie Warner, Donna Cook, Ev Ma, Byrnina Kamp, Gay Gardner, Suzanne Eigenhauser, Ruth Heinz. *Back:* Sue Summerkamp, Sherry Embry, Ortrude Kuehn, Maria Kilikevice, Anna Bacon, Nancy Czaja, Mary Hoelterhoff.