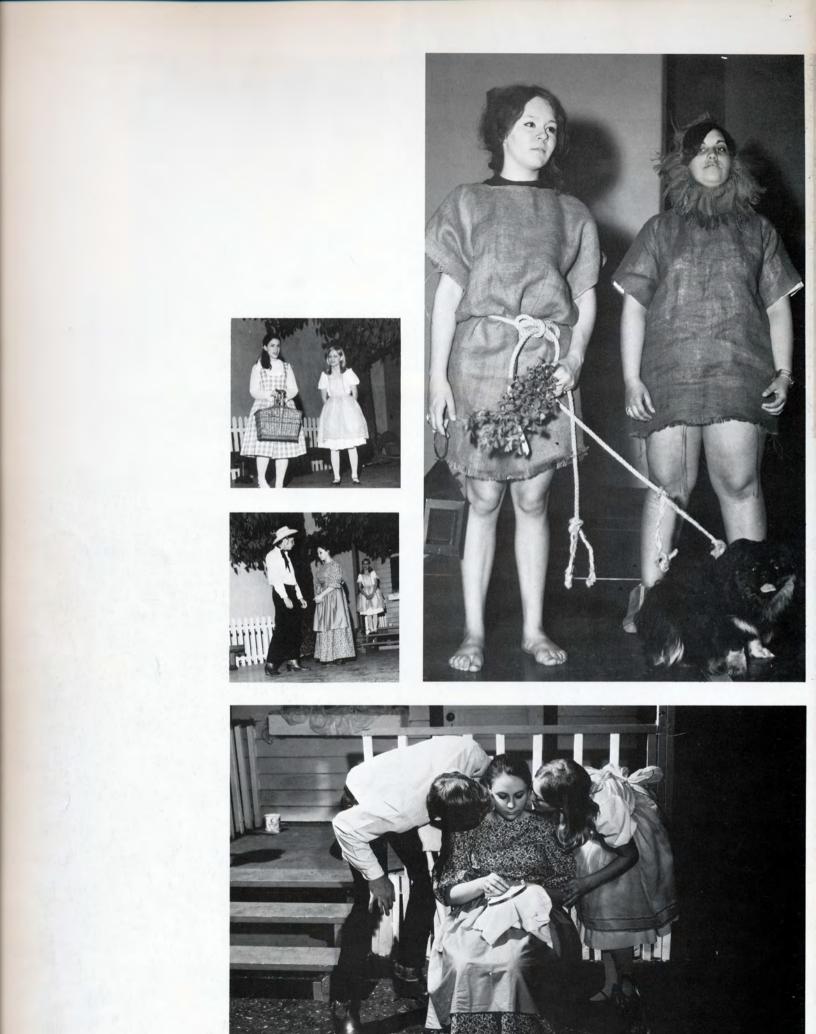

# IRVING CROWN HIGH SCHOOL

Contraction of

1970

ME

This is the official ChuckEngels.com Irving Crown High 1970 eMemoryBook/eYearbook PDF Version ©2013 Chuck Engels







# E

P

### **IRVING CROWN HIGH SCHOOL**

0

Μ

E

1

The state of the second s

Ι

### CARPENTERSVILLE, ILLINOIS



### SAGA Volume V

Editor-in-Chief Skip Cross

2

# Table of Contents

| Autumn                        | 18  |
|-------------------------------|-----|
| Winter                        | 36  |
| Spring                        | 66  |
| Organizations                 | 105 |
| Faculty and<br>Administration | 127 |
| Classes                       | 151 |
| Advertising                   | 193 |



# WELCOME FROSH

AN D



1969 ... 1970

G

R

Q

3

0

0



























































### Crown Beats Dundee!



The Dundee-Crown game was won this year by the Vikings with a score of 12-0. Crown's defense gave up only 44 yards during the game. Although the Conference record was 3-3, five new school records were set. Jeff Boyle and Tom Huffman were each awarded the Blue Helmet for outstanding defense performance. Mark Kellar scored 34 points in one game and recovered two fumbles in another. Al White tallied six T.D. passes in a single game. And Joe Gonterman had two blocked punts for the season. Conference recognition went to Mark Kellar, Rick Evans, and Tom Huffman as All-Conference players. Jeff Boyle and Bob Lewerenz were named All-Conference Honorable Mention.





















### Varsity Squad

Front Row, Left to Right: Paul Hynes, manager; Dave Sha