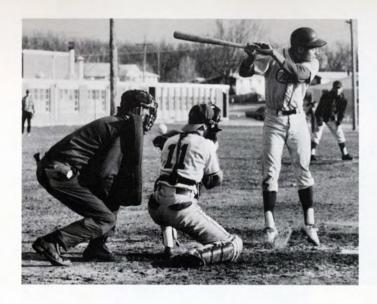

## Baseball

First Row: Don Bryant, manager; Coach Kowalski, Brent Basara, Joel Zimmerman, Bob Hynes, Bruce Edwards, Mike Elliott, Charles McLaughlin, Not identified, Coach Secrest. Second Row: Mike Mally, Mike Warner, Gene Spella, Mark Gibson, Bob Tsikretsis, Rick Evans, Harry Patrick, Larry Hanes, Mike Strink.