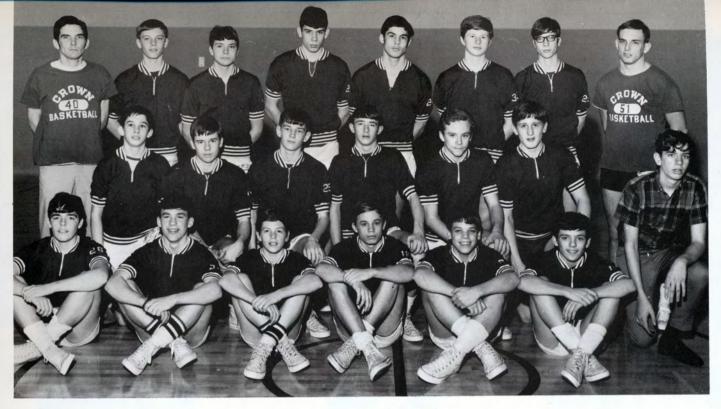

Row One, Left to Right: Earl Maycroft, manager; Bob Schaak, Jerry Majewski, Dennis Cunnally, Jeff Heil, Jim Gavette, Tim McMahon, Gary Knapp. Row Two: Coach Strombom, Ken Berg, Bill Lewis, Randy Kammrad, Dave Diez, Bill Schuette, Randy Foster, Will Lindsey, Doug Broederdorf, Coach Palmer.

Sophomore Basketball