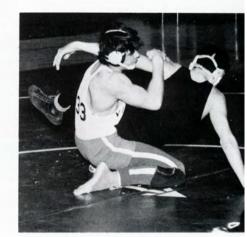

# Wrestling

Row One, Left to Right: Mike Bierdemann, Darryl Yamashita, Bob St. Joesph, Don Keller, John Walker, Gary Richlinski. Row Two: Coach Bulow, Don Bryant, John Terry, Ray Zinke, Kim Householder, Art Zalud, Mike Frank.